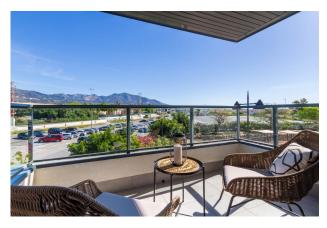

## €410,000

| Property type : Penthouse<br>Location : Mijas<br>Bedrooms : 3<br>Bathrooms : 2 | Swimming pool : Communal pool       | House area : | 117 m² |
|--------------------------------------------------------------------------------|-------------------------------------|--------------|--------|
| ✔ Lift                                                                         | <ul> <li>Airconditioning</li> </ul> |              |        |

NEW BUILD RESIDENTIAL COMPLEX IN MIJAS COSTA

New Build residential private urbanisation with 1, 2 and 3 bedrooms apartments and penthouses , all with garage space and storage room in Las Lagunas de Mijas.

We have designed the development so that you can enjoy it all year round, that's why it has covered and uncovered areas with gardens, games for the little ones, swimming pool and an area for sports on sunny days.