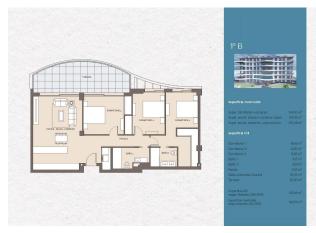

## Benalmadena

**Property type:** Apartment

Location: Benalmadena

Bedrooms: 3 Bathrooms: 2 **Swimming pool:** Communal pool

Views: Sea views

House area:

140 m<sup>2</sup>

Lift