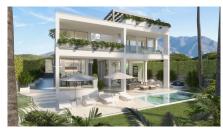

These spacious villas are designed to provide maximum comfort in the closest contact with the nature & sustainability.

Open plan main level divided by interior garden in two parts: lounge with chimney & modern kitchen with Siemens appliances leading to a dining interior & beautiful exterior area. 3 to 4 bedrooms on the 1st floor, each with ensuite bathroom & terrace. Customizable basement, solarium with amazing golf & sea views.

Every villa will be delivered with a private garden with indigenous plants & swimming pool with saline system. Aerotermia system for climatization & floor heating, barbecue on the terrace, led ceiling lights, sound installtion, porcelanic stoneware & much more.