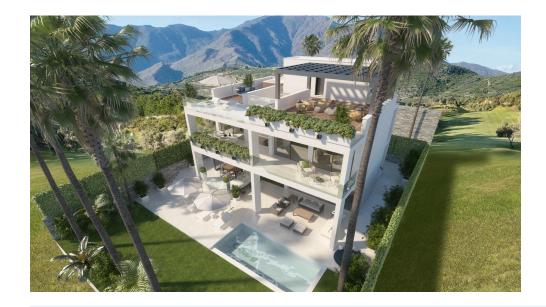

## NEW BUILD LUXURY VILLAS AT ESTEPONA GOLF

New Build off plan project of 17 luxury modern villas on Estepona Golf within less than 2 km from the sea and only 5 minutes by car from the centre of the town.

These spacious villas are designed to provide maximum comfort in the closest contact with the nature & sustainability.

Open plan main level divided by interior garden in two parts: lounge with chimney & modern kitchen with Siemens appliances leading to a dining interior & beautiful exterior area. 3 to 4 bedrooms on the 1st floor, each with ensuite bathroom & terrace. Customizable basement, solarium with amazing golf & sea views.

Every villa will be delivered with a private garden with indigenous plants & swimming pool with saline system. Aerotermia system for climatization & floor heating, barbecue on the terrace, led ceiling lights, sound installtion, porcelanic stoneware & much more.