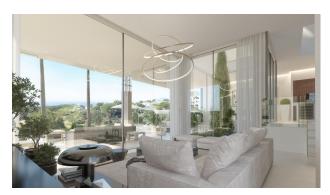

These spacious villas are designed to provide maximum comfort in the closest contact with the nature & sustainability.

Open plan main level divided by interior garden in two parts: lounge with chimney & modern kitchen with Siemens appliances leading to a dining interior & beautiful exterior area. 3 to 4 bedrooms on the 1st floor, each with ensuite bathroom & terrace. Customizable basement, solarium with amazing golf & sea views.

Every villa will be delivered with a private garden with indigenous plants & swimming pool with saline system. Aerotermia system for climatization & floor heating, barbecue on the terrace, led ceiling lights, sound installtion, porcelanic stoneware & much more.