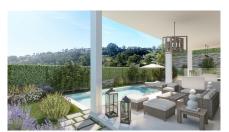

These spacious villas are designed to provide maximum comfort in the closest contact with the nature & sustainability.

Open plan main level divided by interior garden in two parts: lounge with chimney & modern kitchen with Siemens appliances leading to a dining interior & beautiful exterior area. 3 to 4 bedrooms on the 1st floor, each with ensuite bathroom & terrace. Customizable basement, solarium with amazing golf & sea views.

Every villa will be delivered with a private garden with indigenous plants & swimming pool with saline system. Aerotermia system for climatization & floor heating, barbecue on the terrace, led ceiling lights, sound installtion, porcelanic stoneware & much more.