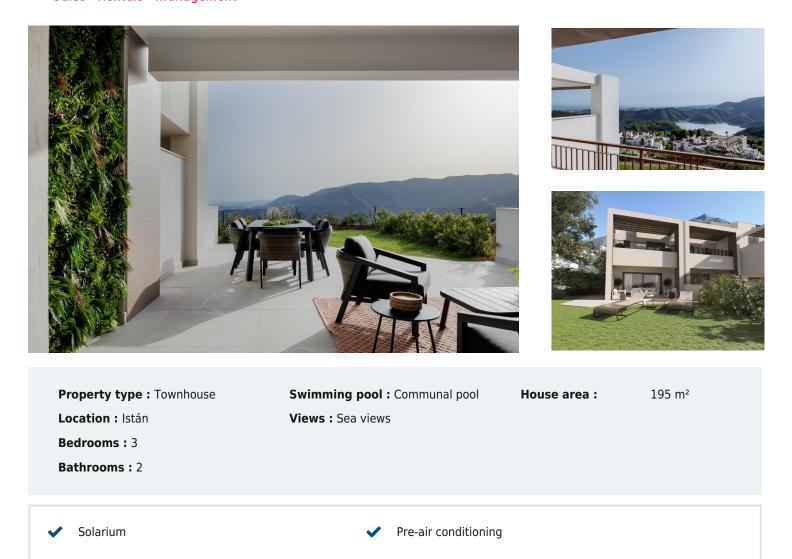

## 3 bedroom Townhouse in Istán

Ref: N7573

## €548,000

NEW BUILD TOWNHOUSES IN ISTAN, NEAR MARBELLA

New development in the Sierra de las Nieves, close to the Sierra Blanca Country Club resort, in an area of exceptional natural beauty with hundred-year-old forests and panoramic views of Marbella Bay and the great Istán reservoir.

New Build residential of 23 exclusive townhouses with the best panoramic views at the highest part of the development.

All the homes have unrestricted views with a south-easterly aspect towards the Marbella Bay and Gibraltar.

The homes are delivered fully equipped, with premium brand finishings, ready to move in. They also have an underground parking space and a storeroom.

The new development is connected by wide roads with pavements, landscaped gardens, visitor parking and rural pathways amongst the forest areas so that you can relax in tune with nature.

All the homes have unrestricted views with a south-easterly aspect towards the Marbella Bay and Gibraltar.

Istan is a town of Arabic origin located in the Natural Park of Sierra de las Nieves and just 15 kilometres from the beaches of Marbella. The beauty of the surrounding nature, the passage of river Verde, its fountains and the magic of its corners make Istan be known popularly as the "Manantial (Spring) of the Costa del Sol". In addition, the proximity to Marbella allows you to combine relaxation with nightlife entertainment or golf.