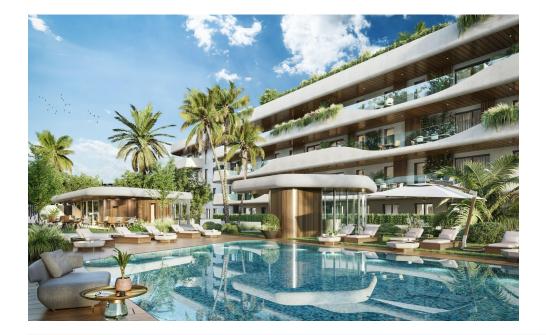

## LUXURY FLATS IN SAN PEDRO DE ALCÁNTARA

Exclusive complex of luxury flats. Flats and penthouses from 2 to 4 bedrooms, with spacious interiors of up to 195 m2 and fabulous terraces of up to 189 m2. Air conditioning by aerothermal heating, fitted kitchens, built-in wardrobes, generous dressing areas, spacious bedrooms with floor-to-ceiling windows leading to the terraces, so that your new home will be flooded with Mediterranean light. Homes that combine luxury and functionality, exemplifying excellence and a healthy, relaxed lifestyle.

The communal spaces are a joy for the soul: lush gardens, coworking space, electric vehicle charging points, indoor heated pool, outdoor saltwater pool, and fully equipped gym and spa. Fully gated complex with security entrance and checkpoint.