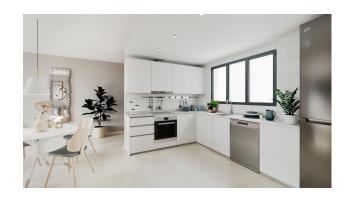

In order to offer you functionality through optimum energy efficiency, the homes have an individualised aerothermal system for domestic hot water and hot/cold air-conditioning by means of ducts with grilles. The kitchen comes furnished and equipped with electrical appliances: electric oven, induction hob, extractor hood, refrigerator and dishwasher.