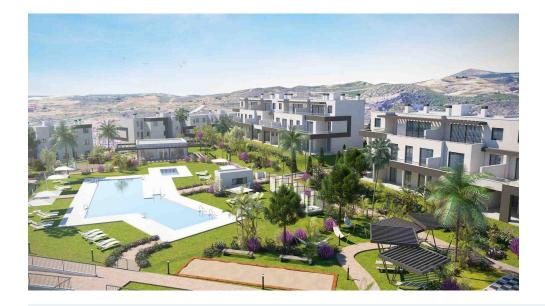

## NEW DEVELOPMENT NEXT TO ESTEPONA

Exclusive development of 115 properties from 1 to 4 bedrooms, with a choice of spectacular penthouses or ground floor apartments with private garden. All the properties have large windows connected to generous terraces. All of them also have parking and storage room.

Impressive communal areas: 2 swimming pools for adults and children, gymnasium and social club, surrounded by extensive gardens. Located in an incomparable natural environment, every detail has been taken care of to achieve a concept of "open spaces", where functionality and its south-facing orientation make light the main protagonist.

Chosen by Forbes magazine as one of the 10 best residential developments currently being marketed in Spain.

Situated in a privileged location, next to Estepona, just a few minutes from the beach and very close to the Valle Romano golf course. Only 10 minutes from Marbella, and 45 minutes from Malaga International Airport.