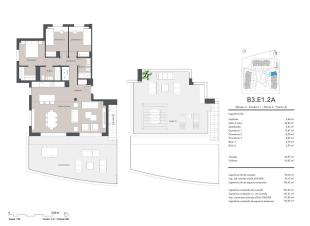

## **Estepona**

Ref: SP0553

**Property type:** Penthouse

**Swimming pool:** Communal pool

107 m<sup>2</sup>

Location: Estepona

Views: Sea views

Bedrooms: 3

Bathrooms: 2

Gymnasium

Lift

Solarium

House area:

Pre-air conditioning