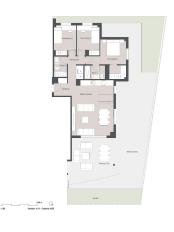

| B1.E2.0C                                     | erta Ci   |
|----------------------------------------------|-----------|
|                                              | -         |
| Superficie Usit:                             |           |
| Vestbulo                                     | 2,57 mil  |
| Salón-Corina                                 | 30,44 m²  |
| Distribuidor                                 | 5,43 m²   |
| Domitorio 1                                  | 13,47 m²  |
| Domitorio 2                                  | 8,76 ml   |
| Domitorio 3                                  | 8,89 m²   |
| Salo 1                                       | 3,70 m²   |
| Balo 2                                       | 3,55 m²   |
| Temon                                        | 95,05 m²  |
| Jacks                                        | 81,88 m²  |
| Superficie (#) de visienda                   | 77.89 ml  |
| Sun, did visionda s/DJA 216/2005             | 85.88 m²  |
| Superficie útil de espacios exteriores       | 176,52 m² |
| Superficie construida de vivienda            | 91,86 m²  |
| Seperficie construida c.c. de vivienda       | 107,28 m² |
| Sup. construida vivienda s/DJA 216/2005      | 101,05 m² |
| Superficie construida de espacios exteriores | 177,04 m² |