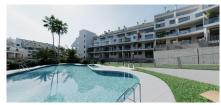

The kitchen is delivered with base units and worktop. Electrical appliances include extractor hood, ceramic hob, sink and tap.

Private urbanisation with security checkpoint and access control. The interior urbanisation has 3 outdoor swimming pools, green areas with solarium for parasols and sun loungers with corners to relax and enjoy. Landscaping with native species with low water consumption. Wellness area, sauna, toilets and changing rooms. Social area with convenience store with basic necessities.