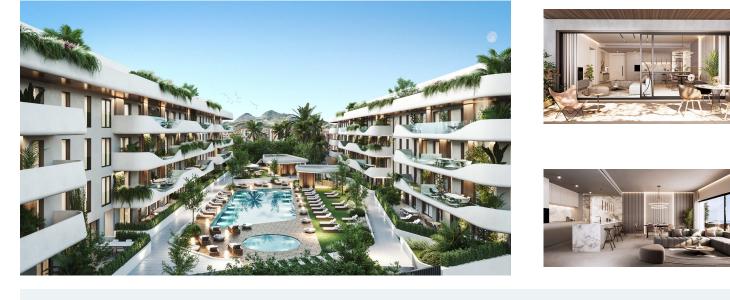

## LUXURY FLATS IN SAN PEDRO DE ALCÁNTARA

Exclusive complex of luxury flats. Flats and penthouses from 2 to 4 bedrooms, with spacious interiors of up to 195 m2 and fabulous terraces of up to 189 m2. Air conditioning by aerothermal heating, fitted kitchens, built-in wardrobes, generous dressing areas, spacious bedrooms with floor-to-ceiling windows leading to the terraces, so that your new home will be flooded with Mediterranean light. Homes that combine luxury and functionality, exemplifying excellence and a healthy, relaxed lifestyle.

The communal spaces are a joy for the soul: lush gardens, coworking space, electric vehicle charging points, indoor heated pool, outdoor saltwater pool, and fully equipped gym and spa. Fully gated complex with security entrance and checkpoint.

In an enviable location next to the palm-lined promenade and within walking distance to the coastal town of San Pedro de Alcántara and its wide range of amenities. Very close to Puerto Banús and Marbella's Golden Mile. Easy access to the motorway, with Malaga airport only 40 minutes away.