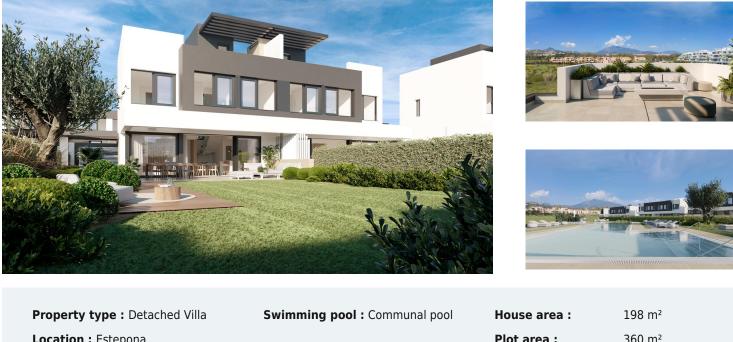

3 bedroom Detached Villa in Estepona Ref: SP0601

€750,000

Sales - Rentals - Management

| Location : Estepona | Swimming pool : Communal pool | House area :<br>Plot area :              | 198 m²<br>360 m² |  |
|---------------------|-------------------------------|------------------------------------------|------------------|--|
| Bedrooms: 3         |                               |                                          |                  |  |
| Bathrooms : 3       |                               |                                          |                  |  |
|                     |                               |                                          |                  |  |
| ✓ Garden            | ✓ Basement                    | <ul> <li>Pre-air conditioning</li> </ul> |                  |  |

## NEW BUILD SEMI-DETACHED VILLAS NEAR ESTEPONA

New Build exclusive residential complex consisting of 50 contemporary style semi-detached villas comprising of a large living room, open plan fitted kitchen equipped with top brand appliances, 3 bedrooms, 2 or 3 bathrooms, guest toilet, terrace and garden. Some of them has private solarium.

The properties enjoy excellent views and orientation to enjoy the sun until sunset and magnificent communal garden areas with two salt water swimming pools, one of them for children and with beach type access.