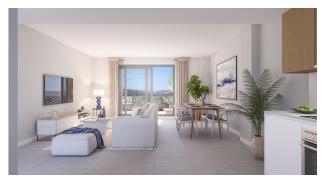

## 3 bedroom Apartment in Manilva

Ref: SP0606

€300,000

**Property type :** Apartment **Swimming pool :** Communal pool **House area :** 121 m<sup>2</sup>

Location: Manilva

Bedrooms: 3
Bathrooms: 2

•

Close to golf

## NEW BUILD RESIDENTIAL COMPLEX IN LA DUQUESA, MANILVA

New Build residential complex consists of 60 apartments and penthouses with 2 and 3 bedrooms in La Duquesa golf, Manilva.

The blocks are distributed in ground floor, 2 storeys and penthouse, guaranteeing a variety of housing typologies to suit your needs.

All properties has garage and storage room in the basement.

Each home stands out for its spacious terraces, providing outdoor spaces ideal for relaxing and enjoying the panoramic views of the golf course that will give you a sense of serenity and wellbeing.