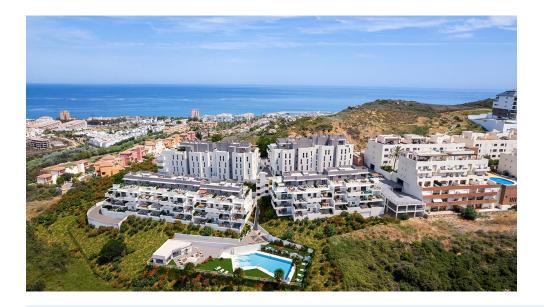

## NEW BUILD RESIDENTIAL COMPLEX IN LA DUQUESA, MANILVA

New Build residential complex consists of 60 apartments and penthouses with 2 and 3 bedrooms in La Duquesa golf, Manilva.

The blocks are distributed in ground floor, 2 storeys and penthouse, guaranteeing a variety of housing typologies to suit your needs.

All properties has garage and storage room in the basement.

Each home stands out for its spacious terraces, providing outdoor spaces ideal for relaxing and enjoying the panoramic views of the golf course that will give you a sense of serenity and wellbeing.

The communal areas of the project are designed to provide comfort and luxury, with landscaped spaces that will allow you to connect with nature, a swimming pool with a relaxing beach of sun loungers and a gastroteca that will become the perfect place to socialise and enjoy special moments.