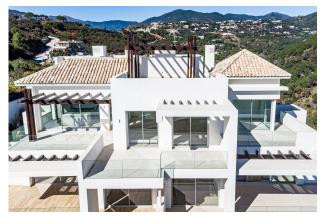

## Benahavís

Ref: SP0456

**Property type:** Penthouse

Location: Benahavís

**Bedrooms:** 3 Bathrooms: 3 Swimming pool: Communal pool

Views: Sea views

142 m<sup>2</sup> House area:

Terraces area: 205 m<sup>2</sup>

## EXCLUSIVE URBANISATION NEXT TO MARBELLA CLUB GOLF

An exquisite collection of residences set within the prestigious Marbella Club Golf Resort. With breathtaking views of the Mediterranean coastline, the iconic Rock of Gibraltar and the Atlas Mountains, these homes offer a truly captivating living environment.