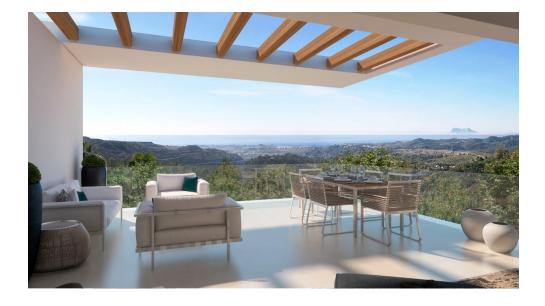

## Benahavís

Ref: SP0456

**Property type:** Penthouse

Location: Benahavís

**Bedrooms:** 3 Bathrooms: 3 Swimming pool: Communal pool

Views: Sea views

142 m<sup>2</sup> House area:

Terraces area: 205 m<sup>2</sup>

## EXCLUSIVE URBANISATION NEXT TO MARBELLA CLUB GOLF

An exquisite collection of residences set within the prestigious Marbella Club Golf Resort. With breathtaking views of the Mediterranean coastline, the iconic Rock of Gibraltar and the Atlas Mountains, these homes offer a truly captivating living environment.

With a selection of penthouses, ground floor duplex flats and first floor flats, luxury living is combined with stunning natural surroundings, creating a residential experience like no other.

Nestled in Benahavís, one of Europe's most affluent municipalities. Known for its opulence and exclusivity, this prestigious location has earned its reputation as a haven for luxury living. You will enjoy picturesque surroundings and first class services.