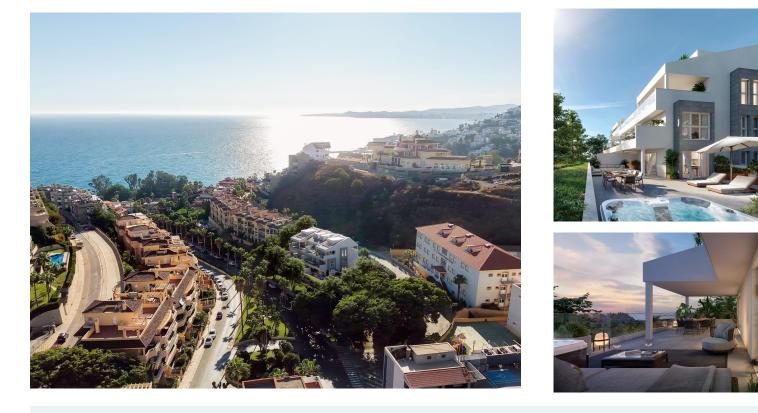

## NEW BUILD RESIDENTIAL WITH SEA VIEW IN BENALMADENA

New build residential stands out for its privileged location, just 350 metres from some of the best beaches in Benalmadena.

It consists of 8 exclusive apartments and penthouses. The aesthetics of the building and its integration into the surroundings have been carefully designed.

The interiors have been designed to maximise the use of space and optimise habitability, always prioritising the comfort and wellbeing of its inhabitants.

The large terraces with optional Jacuzzi and spaces bathed in natural light will make you enjoy the privileged Mediterranean climate of the Costa del Sol to the full.

All the properties have parking space and storage room in the basement with direct access to the property, fully fitted and equipped kitchens and fully installed hot/cold air conditioning systems.

In the immediate surroundings there are all the services available, such as restaurants, golf, supermarkets, schools, health centres, Renfe train station, etc.