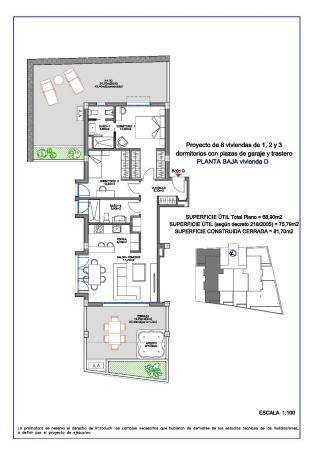

## ImmoMoment 2 bedroom Apartment in **Benalmadena** Ref SP0753

€449,000

Sales - Rentals - Management

**Property type :** Apartment Location : Benalmadena Bedrooms: 2 Bathrooms: 2

Swimming pool : No Views : Sea views

Airconditioning

House area :

81 m<sup>2</sup>

Lift

All the properties have parking space and storage room in the basement with direct access to the property, fully fitted and equipped kitchens and fully installed hot/cold air conditioning systems.

In the immediate surroundings there are all the services available, such as restaurants, golf, supermarkets, schools, health centres, Renfe train station, etc.