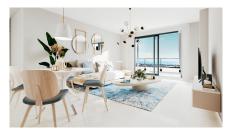

## **Estepona**

Ref: SP0737

Property type: Penthouse

Location: Estepona

Bedrooms: 3 Bathrooms: 2 **Swimming pool:** Communal pool

Views: Sea views

138 m<sup>2</sup> House area:

Close to golf

In order to offer you functionality through optimum energy efficiency, the homes have an individualised aerothermal system for domestic hot water and hot/cold air-conditioning by means of ducts with grilles. The kitchen comes furnished and equipped with electrical appliances: electric oven, induction hob, extractor hood, refrigerator and dishwasher.