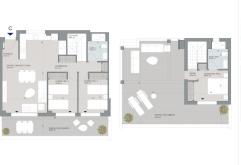

## **Estepona**

Ref: SP0737

Property type: Penthouse

Location: Estepona

Bedrooms: 3 Bathrooms: 2 **Swimming pool:** Communal pool

Views: Sea views

138 m<sup>2</sup> House area:

Close to golf

Lift

Solarium

Pre-air conditioning

## NEW BUILD RESIDENTIAL COMPLEX NEAR ESTEPONA GOLF

New Build an exclusive residential development close to Estepona Golf, comprising 72 homes with options of duplex penthouses and ground floor apartments with garden. In addition, the complex has parking spaces and parking for buggies in the basement for golf lovers.

In order to offer you functionality through optimum energy efficiency, the homes have an individualised aerothermal system for domestic hot water and hot/cold air-conditioning by means of ducts with grilles. The kitchen comes furnished and equipped with electrical appliances: electric oven, induction hob, extractor hood, refrigerator and dishwasher.