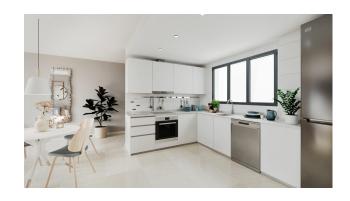

In order to offer you functionality through optimum energy efficiency, the homes have an individualised aerothermal system for domestic hot water and hot/cold air-conditioning by means of ducts with grilles. The kitchen comes furnished and equipped with electrical appliances: electric oven, induction hob, extractor hood, refrigerator and dishwasher.