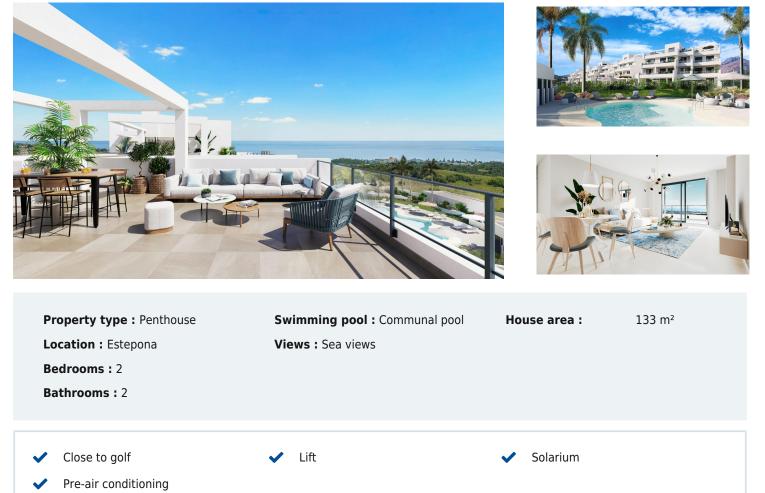

## NEW BUILD RESIDENTIAL COMPLEX NEAR ESTEPONA GOLF

New Build an exclusive residential development close to Estepona Golf, comprising 72 homes with options of duplex penthouses and ground floor apartments with garden. In addition, the complex has parking spaces and parking for buggies in the basement for golf lovers.

In order to offer you functionality through optimum energy efficiency, the homes have an individualised aerothermal system for domestic hot water and hot/cold air-conditioning by means of ducts with grilles. The kitchen comes furnished and equipped with electrical appliances: electric oven, induction hob, extractor hood, refrigerator and dishwasher.

New Build development designed and conceived to offer maximum comfort and convenience, therefore, among the magnificent communal areas you will find activities that will make your day to day life more pleasant such as the swimming pool, coworking area or the chill out terrace.

Residential complex located in unique surroundings, less than 2 km from the beach and with stunning panoramic views of the coastline.

A perfect place to enjoy the tranquillity, while you can access a wide range of outdoor sports activities, thanks to its proximity to the Estepona Golf courses and its spectacular beaches.