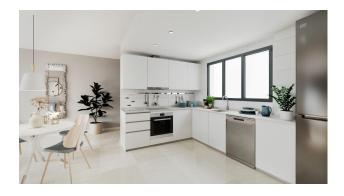

In order to offer you functionality through optimum energy efficiency, the homes have an individualised aerothermal system for domestic hot water and hot/cold air-conditioning by means of ducts with grilles. The kitchen comes furnished and equipped with electrical appliances: electric oven, induction hob, extractor hood, refrigerator and dishwasher.