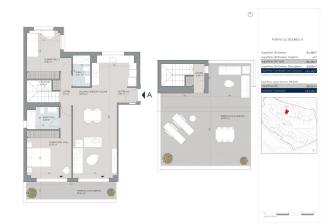

coworking area or the chill out terrace.

Residential complex located in unique surroundings, less than 2 km from the beach and with stunning panoramic views of the coastline.

A perfect place to enjoy the tranquillity, while you can access a wide range of outdoor sports activities, thanks to its proximity to the Estepona Golf courses and its spectacular beaches.

Estepona Golf is an 18-hole course situated between Gibraltar and Puerto Banús; on the new golden mile, just 3 km from the beach and with a wide variety of services and facilities on offer locally.

Estepona Golf is well connected with good road access and is just 20 minutes from Marbella and 60 minutes from Malaga Airport along the A7 motorway, it is also only a 40-minute drive from Gibraltar International Airport.