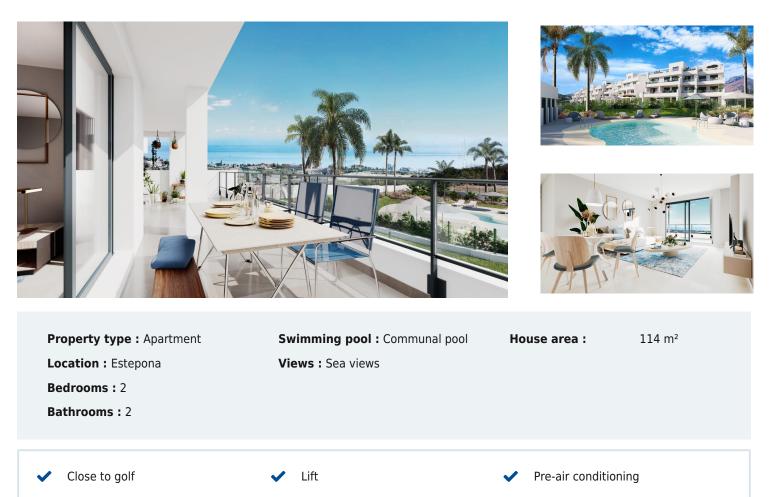

## ImmoMoment 2 bedroom Apartment in Estepona Ref: SP0734

## NEW BUILD RESIDENTIAL COMPLEX NEAR ESTEPONA GOLF

New Build an exclusive residential development close to Estepona Golf, comprising 72 homes with options of duplex penthouses and ground floor apartments with garden. In addition, the complex has parking spaces and parking for buggies in the basement for golf lovers.

Residential complex located in unique surroundings, less than 2 km from the beach and with stunning panoramic views of the coastline.

A perfect place to enjoy the tranquillity, while you can access a wide range of outdoor sports activities, thanks to its proximity to the Estepona Golf courses and its spectacular beaches.