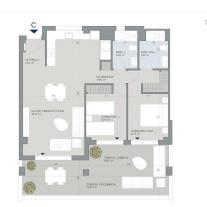

## ImmoMoment 2 bedroom Apartment in Estepona Ref: SP0734

In order to offer you functionality through optimum energy efficiency, the homes have an individualised aerothermal system for domestic hot water and hot/cold air-conditioning by means of ducts with grilles. The kitchen comes furnished and equipped with electrical appliances: electric oven, induction hob, extractor hood, refrigerator and dishwasher.