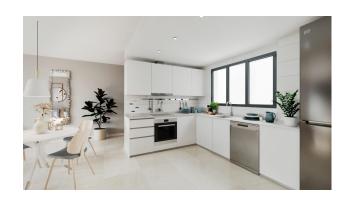

In order to offer you functionality through optimum energy efficiency, the homes have an individualised aerothermal system for domestic hot water and hot/cold air-conditioning by means of ducts with grilles. The kitchen comes furnished and equipped with electrical appliances: electric oven, induction hob, extractor hood, refrigerator and dishwasher.