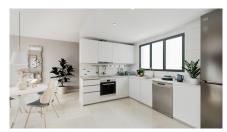

In order to offer you functionality through optimum energy efficiency, the homes have an individualised aerothermal system for domestic hot water and hot/cold air-conditioning by means of ducts with grilles. The kitchen comes furnished and equipped with electrical appliances: electric oven, induction hob, extractor hood, refrigerator and dishwasher.