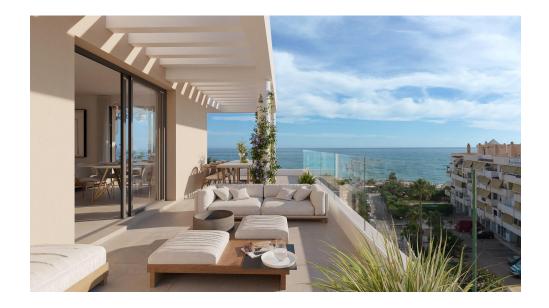

## NEW BUILD RESIDENTIAL COMPLEX IN RINCON DE LA VICTORIA

Spacious, comfortable and well-designed New Build apartments and penthouses with 1, 2 and 3 bedrooms in a fully equipped designer residential complex 100 metres from the sea and a real beach.

All properties include a parking space and storage room. Penthouses with solariums.

The design of this residential follows a clean aesthetic that favours the luminosity of the homes with penthouses and large outdoor terraces. The interior layout has been designed to create spaces that are both welcoming and functional.

The effective organisation of the communal areas, its complete facilities, energy efficiency and the excellence of the materials complete the quality of the proposal.

Residential has a wide range of services around it. Its location, Rincón de la Victoria, is a traditional village with all the amenities and leisure facilities you need. And its proximity to Malaga, just 15 minutes away, puts the development within easy reach of the city's port, streets and entertainment.