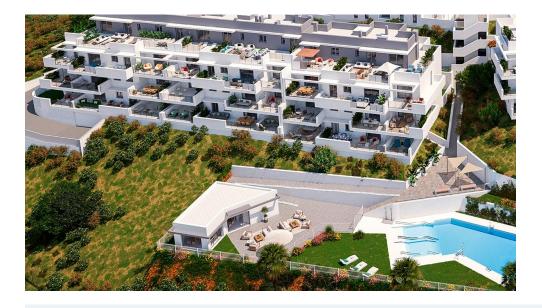

## NEW BUILD RESIDENTIAL COMPLEX IN LA DUQUESA, MANILVA

New Build residential complex consists of 60 apartments and penthouses with 2 and 3 bedrooms in La Duquesa golf, Manilva.

The blocks are distributed in ground floor, 2 storeys and penthouse, guaranteeing a variety of housing typologies to suit your needs.

All properties has garage and storage room in the basement.

Each home stands out for its spacious terraces, providing outdoor spaces ideal for relaxing and enjoying the panoramic views of the golf course that will give you a sense of serenity and wellbeing.

The communal areas of the project are designed to provide comfort and luxury, with landscaped spaces that will allow you to connect with nature, a swimming pool with a relaxing beach of sun loungers and a gastroteca that will become the perfect place to socialise and enjoy special moments.