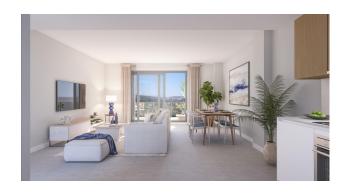

## 3 bedroom Apartment in Manilva

Ref: SP0604

€351,000

**Property type:** Apartment

Location: Manilva

**Bedrooms:** 3 **Bathrooms:** 2

**Swimming pool:** Communal pool

**House area:** 122 m<sup>2</sup>

Terraces area: 43 m<sup>2</sup>

Beach: 1 Km

**~** 

Close to golf

Lift

Pre-air conditioning