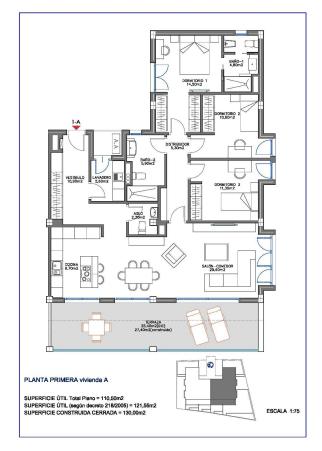

## Benalmadena

**Property type:** Apartment

Location: Benalmadena

Bedrooms: 3 Bathrooms: 2 Swimming pool: No

Views: Sea views

House area: 130 m<sup>2</sup>

Lift

Airconditioning

All the properties have parking space and storage room in the basement with direct access to the property, fully fitted and equipped kitchens and fully installed hot/cold air conditioning systems.

In the immediate surroundings there are all the services available, such as restaurants, golf, supermarkets, schools, health centres, Renfe train station, etc.