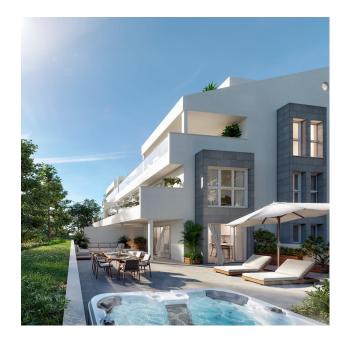

The interiors have been designed to maximise the use of space and optimise habitability, always prioritising the comfort and wellbeing of its inhabitants.

The large terraces with optional Jacuzzi and spaces bathed in natural light will make you enjoy the privileged Mediterranean climate of the Costa del Sol to the full.

All the properties have parking space and storage room in the basement with direct access to the property, fully fitted and equipped kitchens and fully installed hot/cold air conditioning systems.

In the immediate surroundings there are all the services available, such as restaurants, golf, supermarkets, schools, health centres, Renfe train station, etc.