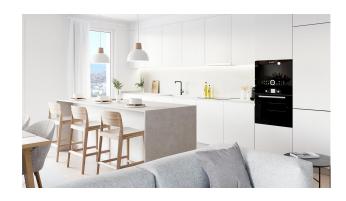

Option of kitchen open to the living room or closed kitchen\*, with high and low furniture of great capacity, finished in white with handle, Silestone worktop or similar.

The main bathroom has a toilet, porcelain shower and suspended washbasin.

The floors will be made with laminate flooring. Kitchen and bathroom floors will be made with top quality

The whole house will have a false ceiling, which will provide greater thermal and acoustic comfort, as well as facilitating the installation of lighting, light fittings and all kinds of modifications that need to be made to the