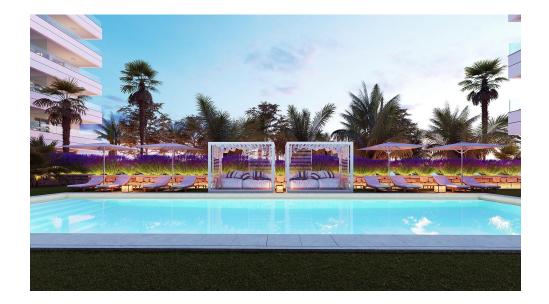

## Marbella

**Property type:** Apartment

Swimming pool: Communal pool

113 m<sup>2</sup> House area:

Location: Marbella

Bedrooms: 3 Bathrooms: 2

Key Ready

Lift

## NEW BUILD RESIDENTIAL COMPLEX NEAR MARBELLA

New Build residential complex of apartments with 2 and 3 bedrooms in Nueva Andalucia, near Marbella.

Spaces created for your well-being, harmonious materials, comforting light coming through the windows and that feeling of quality in every corner. Everything has been thought of here with a single purpose: to make you feel great.

Residential complex offering you different housing alternatives, designed to suit your needs. It is time to choose.

Nueva Andalucia is a well thought out and attractive area just west of Marbella where, as its name suggests, the villas and apartments are based on traditional Andalusian architecture and design.