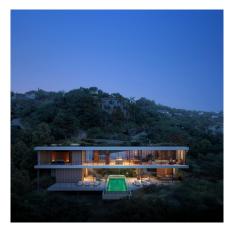

The entrance main floor hosts an impressive open plan living area with kitchen, dining and living spaces, and the master bedroom. In the lower floor of the property, you'll be greeted by an interior courtyard that adds a touch of serenity and Mediterranean charm. The four bedrooms articulated around the jacuzzi patio and the extensive covered terraces, adorned with a sleek elongated pool, creates an atmosphere of relaxation and luxury that invites you to embrace the outdoor living.

Every corner of this home has been carefully crafted to provide maximum comfort and privacy for its residents. Generous indoor and outdoors entertainment spaces make this villa the perfect setting for hosting family and friends. Whether enjoying an al fresco dinner on a warm summer night or cozying up in the inviting living room by the fireplace in winter, you'll find the perfect backdrop here to create