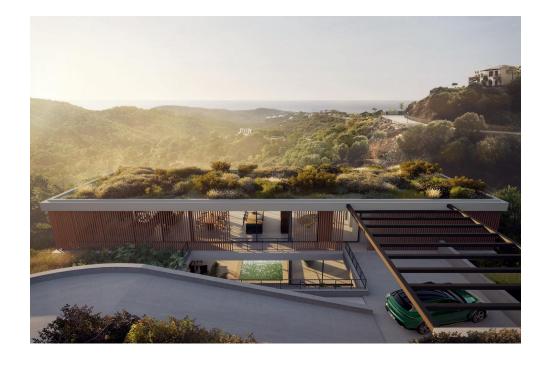

## NEW BUILD LUXURY VILLA IN BENAHAVIS

This New Build Luxury villa is a perfectly located gem in the heart of Monte Mayor, Benahavis. This villa offers a unique design and development concept that seamlessly combines elegance and functionality. With a plot size of 3,277 m2 and a total built area of 1,077.65 m2, this villa boasts 5 exquisitely designed bedrooms and 5 full bathrooms,

The entrance main floor hosts an impressive open plan living area with kitchen, dining and living spaces, and the master bedroom. In the lower floor of the property, you'll be greeted by an interior courtyard that adds a touch of serenity and Mediterranean charm. The four bedrooms articulated around the jacuzzi patio and the extensive covered terraces, adorned with a sleek elongated pool, creates an atmosphere of relaxation and luxury that invites you to embrace the outdoor living.