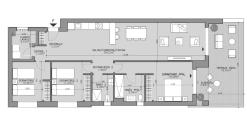

## Immo Moment 3 bedroom Apartment in La **Linea De La Concepcion**

**Property type:** Apartment

Location: La Linea De La

Concepcion Bedrooms: 3 Bathrooms: 2 **Swimming pool:** Communal pool

House area:

158 m<sup>2</sup>