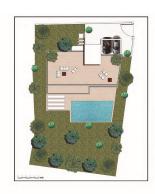

## Immo Moment 4 bedroom Detached Villa in **Benalmadena**

Ref: SP0500

Property type: Detached Villa

Location: Benalmadena

Bedrooms: 4 Bathrooms: 5 Swimming pool: Private

Views: Sea views

486 m<sup>2</sup> House area:

Plot area: 1005 m<sup>2</sup>

Garden

Solarium

Basement

Pre-air conditioning

Lift