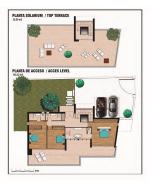

## Immo Moment 4 bedroom Detached Villa in **Benalmadena**

Ref: SP0500

Property type: Detached Villa

Location: Benalmadena

Bedrooms: 4 Bathrooms: 5 Swimming pool: Private

Views: Sea views

486 m<sup>2</sup> House area:

Plot area: 1005 m<sup>2</sup>

Garden

Solarium

Basement

Pre-air conditioning

Lift