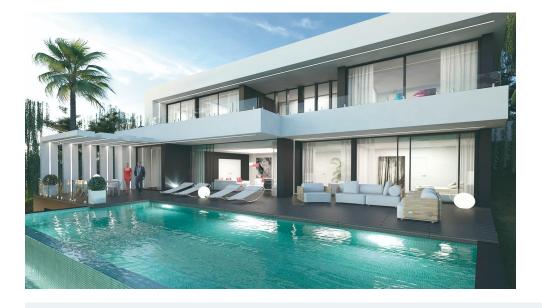

## Immo Moment 4 bedroom Detached Villa in **Benalmadena**

Ref: SP0500

Property type: Detached Villa

Location: Benalmadena

Bedrooms: 4 Bathrooms: 5 Swimming pool: Private

Views: Sea views

486 m<sup>2</sup> House area:

Plot area: 1005 m<sup>2</sup>

Garden

Solarium

Basement

Pre-air conditioning

Lift

## NEW BUILD VILLAS IN BENALMADENA

Inside you will find great functionality and simplicity in the spaces to provide maximum comfort and wellbeing. All this, together with the privacy and the care taken in the architectural design, make villa a unique, exclusive place that you will feel as if it were your own.

Feel the pleasant aroma of the sea during the day and the warm nights on its spacious terraces, whose privileged location will allow you to enjoy a perfect harmony for the recreation of the senses.

Located between the towns of Torremolinos and Fuengirola, Benalmadena is just 20 minutes from Malaga airport and is connected to the main areas and attractions of the coast by train and bus services. Rich in attractive beaches, numerous entertainment options and an impressive marina, Benalmadena is one of the most popular destinations on the Costa del Sol.