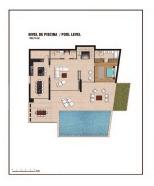

## Immo Moment 4 bedroom Detached Villa in **Benalmadena**

Ref: SP0500

Property type: Detached Villa

Location: Benalmadena

Bedrooms: 4 Bathrooms: 5 Swimming pool: Private

Views: Sea views

486 m<sup>2</sup> House area:

Plot area: 1005 m<sup>2</sup>

Garden

Solarium

Basement

Pre-air conditioning

Lift