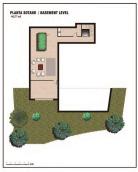

## Immo Moment 4 bedroom Detached Villa in **Benalmadena**

Ref: SP0500

Property type: Detached Villa

Location: Benalmadena

Bedrooms: 4 Bathrooms: 5 Swimming pool: Private

Views: Sea views

486 m<sup>2</sup> House area:

Plot area: 1005 m<sup>2</sup>

Garden

Solarium

Basement

Pre-air conditioning

Lift