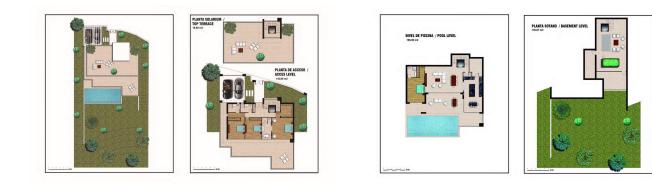

## €1,650,000

Sales - Rentals - Management

| Property type : Detached Villa<br>Location : Benalmadena<br>Bedrooms : 4<br>Bathrooms : 5 | Swimming pool : Private<br>Views : Sea views | House area :<br>Plot area : | 465 m²<br>1026 m² |
|-------------------------------------------------------------------------------------------|----------------------------------------------|-----------------------------|-------------------|
| ✔ Garden                                                                                  | ✓ Basement                                   | ✓ Lift                      |                   |