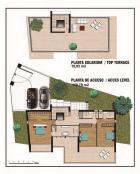

## Immo Moment 4 bedroom Detached Villa in Benalmadena

Property type: Detached Villa

Location: Benalmadena

Bedrooms: 4 Bathrooms: 5 Swimming pool: Private

Views: Sea views

509 m<sup>2</sup> House area:

Plot area: 989 m<sup>2</sup>

Garden

Basement

Lift

Solarium

Pre-air conditioning