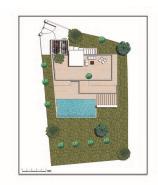

## Immo Moment 4 bedroom Detached Villa in Benalmadena

Property type: Detached Villa

Location: Benalmadena

Bedrooms: 4 Bathrooms: 5 Swimming pool: Private

Views: Sea views

509 m<sup>2</sup> House area:

Plot area: 989 m<sup>2</sup>

Garden

Basement

Lift

Solarium

Pre-air conditioning