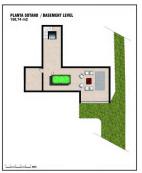

## Immo Moment 4 bedroom Detached Villa in Benalmadena

Property type: Detached Villa

Location: Benalmadena

Bedrooms: 4 Bathrooms: 5 Swimming pool: Private

Views: Sea views

509 m<sup>2</sup> House area:

Plot area: 989 m<sup>2</sup>

Garden

Basement

Lift

Solarium

Pre-air conditioning