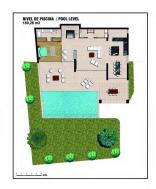

## Immo Moment 4 bedroom Detached Villa in Benalmadena

Property type: Detached Villa

Location: Benalmadena

Bedrooms: 4 Bathrooms: 5 Swimming pool: Private

Views: Sea views

509 m<sup>2</sup> House area:

Plot area: 989 m<sup>2</sup>

Garden

Basement

Lift

Solarium

Pre-air conditioning

Its beautiful garden of undulating lines and its overflowing swimming pool invite us to contemplate the sea in its fullness. Thanks to its orientation, this villa is a perfect example of bright spaces.