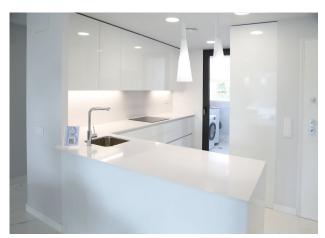

## Equipment:

Appliances: Hood, Oven and touch-control induction hob, Refrigerator, Dishwasher, Washing machine, Preinstallation for dryer and microwave.

Shower screen with safety glass, Mirror, Lighting with LED spotlights