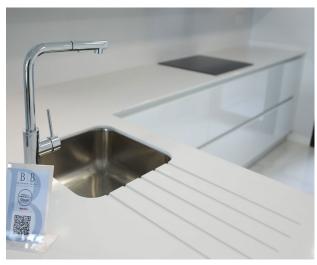

## Equipment:

Appliances: Hood, Oven and touch-control induction hob, Refrigerator, Dishwasher, Washing machine, Preinstallation for dryer and microwave.

Shower screen with safety glass, Mirror, Lighting with LED spotlights