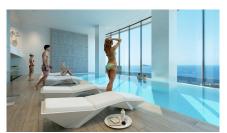

Air-conditioning Aerothermal

The common areas are equipped with a swimming pool for adults, a children's pool, spa, jacuzzis, chillout, children's play area, two paddle tennis courts. Heated pool and gym on the 26th floor with great views of the sea. Coworking area.