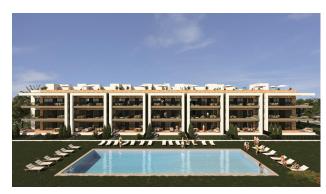

## NEW BUILD RESIDENTIAL COMPLEX NEAR LA SERENA GOLF, LOS ALCAZARES

This amazing complex will be formed by 244 apartments with 2 and 3 bedrooms, divided in 8 blocks and 20 private Villas.

Modern apartments in 3 floors (ground floor plus 2), ground floor with nice gardens, and some of them with private swimming pool and second floor with nice terraces and private solariums.

Corner apartments (4 per floor) and top floor apartments has 3 bedrooms and the rest 2 bedrooms.

East facing properties looking to the communal areas and West facing with wonderfull golf course views.

Complex with the communal pool and the communal areas.