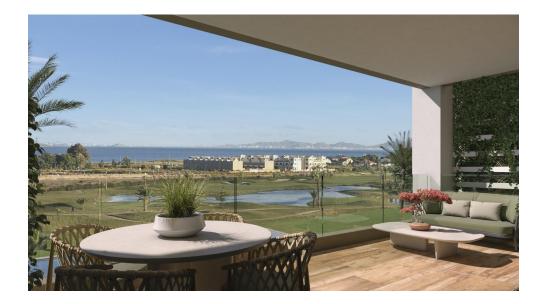

## NEW BUILD RESIDENTIAL COMPLEX NEAR LA SERENA GOLF, LOS ALCAZARES

This amazing complex will be formed by 244 apartments with 2 and 3 bedrooms, divided in 8 blocks and 20 private Villas.

Modern apartments in 3 floors (ground floor plus 2), ground floor with nice gardens, and some of them with private swimming pool and second floor with nice terraces and private solariums.

Corner apartments (4 per floor) and top floor apartments has 3 bedrooms and the rest 2 bedrooms.

East facing properties looking to the communal areas and West facing with wonderfull golf course views.

Complex with the communal pool and the communal areas.