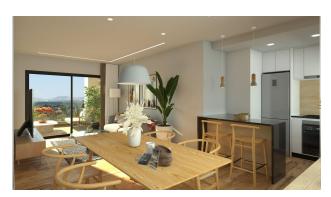

## 2 bedroom Penthouse in Los Alcazares

Ref: CBN8401

**Property type :** Penthouse

Location: Los Alcazares

Bedrooms: 2
Bathrooms: 2

**Swimming pool:** Communal

House area:

88 m<sup>2</sup>

**~** 

Lift

Solarium

Pre-air conditioning