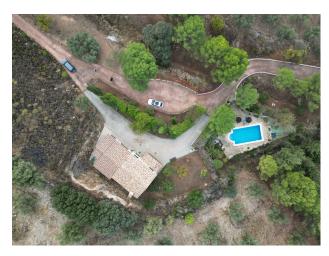

The finca Cañada de la Mina, extends to 127.000M2 totally fenced and adorned with fruit trees and more than 520 olive trees that create a serene and cosy atmosphere. The main house is distributed over two floors with a front porch and a built area of 234M2. Inside we find a fully equipped kitchen with appliances and open to the living room with fireplace to make your stay as pleasant as possible, a bathroom, a garage for several vehicles and a backyard. Upstairs, 3 spacious bedrooms and a bathroom with large windows to favour the maximum luminosity to the house.

The exterior of the property offers a large swimming pool of about 60M2 in a private setting surrounded by trees to create maximum privacy and comfort with your family.

There will be no place for boredom in a place where you can practice hiking in your own home, golf, horse riding etc... Other Highlights!