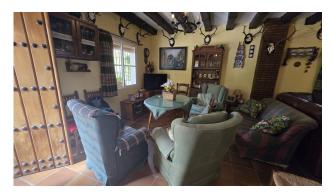

The finca Cañada de la Mina, extends to 127.000M2 totally fenced and adorned with fruit trees and more than 520 olive trees that create a serene and cosy atmosphere. The main house is distributed over two floors with a front porch and a built area of 234M2. Inside we find a fully equipped kitchen with appliances and open to the living room with fireplace to make your stay as pleasant as possible, a bathroom, a garage for several vehicles and a backyard. Upstairs, 3 spacious bedrooms and a bathroom with large windows to favour the maximum luminosity to the house.