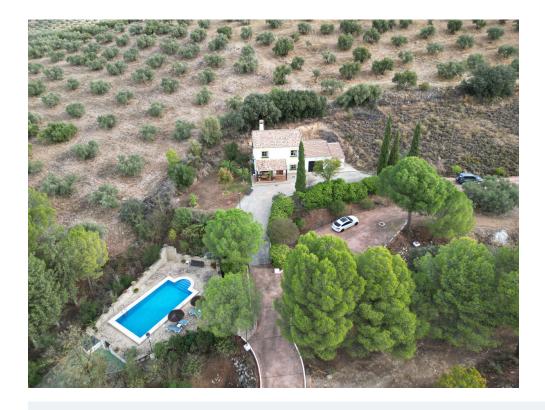

Country Property for Sale Paraje Dehesa (Machuca) Antequera

This beautiful Antequera Finca, situated in a privileged location with fantastic views of the Torcal and the Magdalena Golf Convent, offers a perfect combination of traditional Antequera - Andalusian and rustic.

The finca Cañada de la Mina, extends to 127.000M2 totally fenced and adorned with fruit trees and more than 520 olive trees that create a serene and cosy atmosphere. The main house is distributed over two floors with a front porch and a built area of 234M2. Inside we find a fully equipped kitchen with appliances and open to the living room with fireplace to make your stay as pleasant as possible, a bathroom, a garage for several vehicles and a backyard. Upstairs, 3 spacious bedrooms and a bathroom with large windows to favour the maximum luminosity to the house.

The exterior of the property offers a large swimming pool of about 60M2 in a private setting surrounded by trees to create maximum privacy and comfort with your family.

There will be no place for boredom in a place where you can practice hiking in your own home, golf, horse riding etc... Other Highlights!