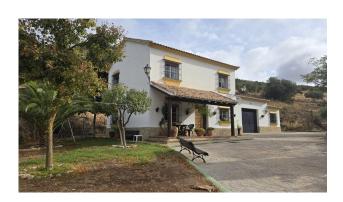

Country Property for Sale Paraje Dehesa (Machuca) Antequera

This beautiful Antequera Finca, situated in a privileged location with fantastic views of the Torcal and the Magdalena Golf Convent, offers a perfect combination of traditional Antequera - Andalusian and rustic.

The finca Cañada de la Mina, extends to 127.000M2 totally fenced and adorned with fruit trees and more than 520 olive trees that create a serene and cosy atmosphere. The main house is distributed over two floors with a front porch and a built area of 234M2. Inside we find a fully equipped kitchen with appliances and open to the living room with fireplace to make your stay as pleasant as possible, a bathroom, a garage for several vehicles and a backyard. Upstairs, 3 spacious bedrooms and a bathroom with large windows to favour the maximum luminosity to the house.