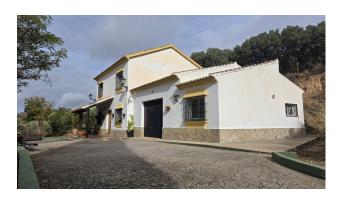

Country Property for Sale Paraje Dehesa (Machuca) Antequera

This beautiful Antequera Finca, situated in a privileged location with fantastic views of the Torcal and the Magdalena Golf Convent, offers a perfect combination of traditional Antequera - Andalusian and rustic.

The finca Cañada de la Mina, extends to 127.000M2 totally fenced and adorned with fruit trees and more than 520 olive trees that create a serene and cosy atmosphere. The main house is distributed over two floors with a front porch and a built area of 234M2. Inside we find a fully equipped kitchen with appliances and open to the living room with fireplace to make your stay as pleasant as possible, a bathroom, a garage for several vehicles and a backyard. Upstairs, 3 spacious bedrooms and a bathroom with large windows to favour the maximum luminosity to the house.