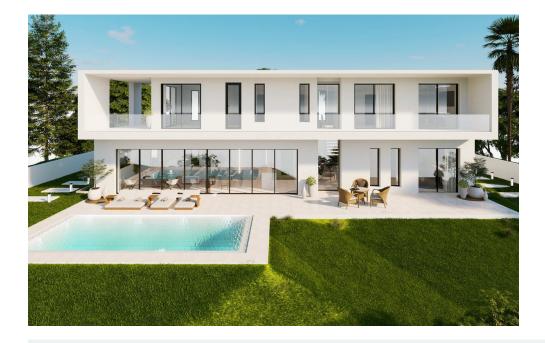

## LUXURY CONTEMPORARY TAILOR-MADE VILLA IN MARBELLA.

Tailor made villa, can be customised to clients wishes, off plan price from.

This contemporary 2-level villa is designed considering optimised distribution of space, natural illumination, and ventilation in all rooms, and with the perfect exploitation of each square meter of the house, which means - no wasted space or energy!

The entrance of the villa opens into a spacious entrance hall with wardrobes, leading to the spacious living room with open plan kitchen with an integrated kitchen island. Large floor-to-ceiling energy efficient windows give you direct access to the pool and the garden area. There is also a guest toilet on the ground floor.

The outside area offers spacious covered terraces, a beautiful private pool and a landscaped garden plus your own private parking space for two cars, connected to the villa.