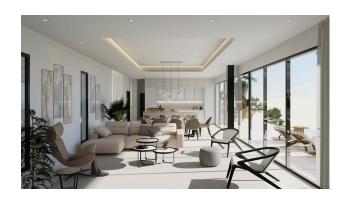

The entrance of the villa opens into a spacious entrance hall with wardrobes, leading to the spacious living room with open plan kitchen with an integrated kitchen island. Large floor-to-ceiling energy efficient windows give you direct access to the pool and the garden area. There is also a guest toilet on the ground floor.

A magnificent living room area has been designed to fully enjoy and contemplate the beautiful views that Costa del Sol has to offer.

Floating glass staircase leads you to the upper floor where you will find large bedrooms and a lot of built-in wardrobe space. A master bedroom has an en-suite bathroom and a large walk-in wardrobe.