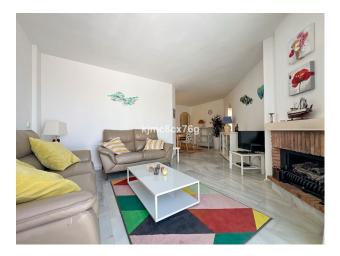

Bright top floor apartment in one of the best locations in Calahonda, Mijas Costa.

With a nice terrace to enjoy the sea views and the beautiful sunsets of the Costa del Sol, this property offers living room with fireplace and exit to the terrace, dining area, renovated kitchen, two bedrooms (the secondary one with its own terrace) as well as a bathroom also modernised. Furniture included.