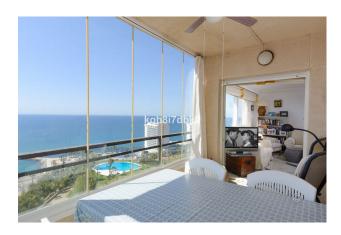

Views: Sea views

Parking: Closed Garage

House area: 125 m<sup>2</sup>

Tennis court

Terrace

Fitted wardrobes

White goods

Lift

Airconditioning

Spectacular sea views from all rooms in this 3 bed room apartment with 2 terraces, one south facing and another east facing. Gated community with video surveillance and night guard, 100 meters from the beach, 3 pools and large garden, Bar/Restaurant on site. Next to bars, restaurants, cafés, supermarket and bus stop.