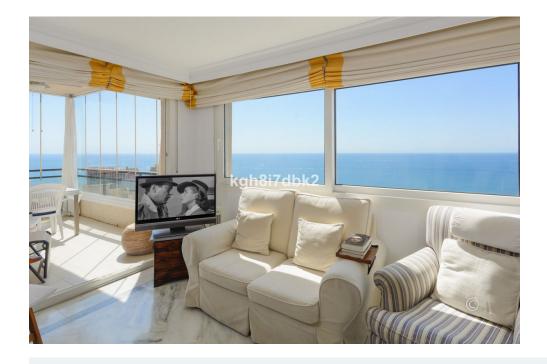

Views: Sea views

Parking: Closed Garage

House area: 125 m<sup>2</sup>

Tennis court

Terrace

Fitted wardrobes

White goods

Lift

Airconditioning

Spectacular sea views from all rooms in this 3 bed room apartment with 2 terraces, one south facing and another east facing. Gated community with video surveillance and night guard, 100 meters from the beach, 3 pools and large garden, Bar/Restaurant on site. Next to bars, restaurants, cafés, supermarket and bus stop.

Built 186m2

Interior 125m2 + Covered Terrace 25m2