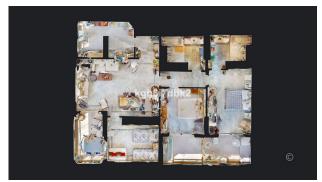

## Benalmadena

Ref: RSR4828480

Property type: Apartment

Location: Benalmadena

Bedrooms: 3

Bathrooms: 2

**Swimming pool:** Communal

Garden: Communal **Orientation:** East

Views: Sea views

Parking: Closed Garage

House area: 125 m<sup>2</sup>

Tennis court

Terrace

Fitted wardrobes

White goods

Lift

Built 186m2

Interior 125m2 + Covered Terrace 25m2