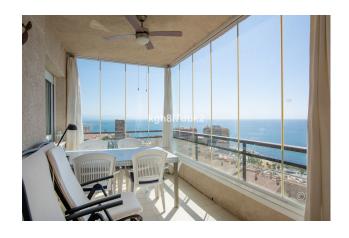

Views: Sea views

Parking: Closed Garage

House area: 125 m<sup>2</sup>

Tennis court

Terrace

Fitted wardrobes

White goods

Lift

Airconditioning

Spectacular sea views from all rooms in this 3 bed room apartment with 2 terraces, one south facing and another east facing. Gated community with video surveillance and night guard, 100 meters from the beach, 3 pools and large garden, Bar/Restaurant on site. Next to bars, restaurants, cafés, supermarket and bus stop.

Built 186m2

Interior 125m2 + Covered Terrace 25m2