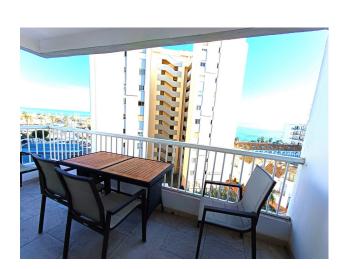

House area: 90 m<sup>2</sup>

Close to beach

Fitted wardrobes

Lift

Not furnished

Close to sea

Walking distance beach

Terrace

Two refurbished and updated bathrooms.

A balcony and a terrace with panoramic views to the sea and the port of Benalmádena.

It has a holiday licence with a large demonstrable yield.

The urbanization is completed with wonderful swimming pools, surrounded by green areas.