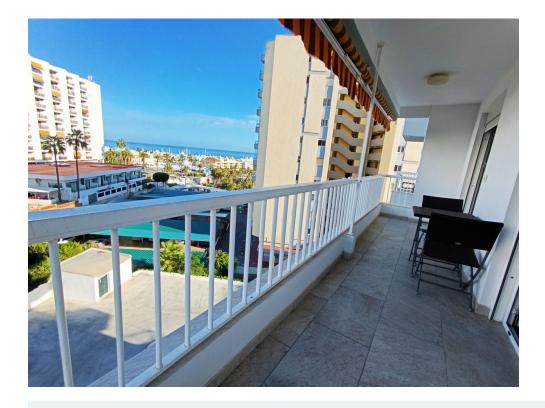

Airconditioning

WiFi

Satellite dish

White goods

Flat with sea views close to Puerto Marina with a spectacular terrace!

It consists of two large exterior bedrooms.

Fully equipped open plan kitchen.

Recently incorporated air conditioning by ducts.

Two refurbished and updated bathrooms.

A balcony and a terrace with panoramic views to the sea and the port of Benalmádena.

It has a holiday licence with a large demonstrable yield.

The urbanization is completed with wonderful swimming pools, surrounded by green areas.