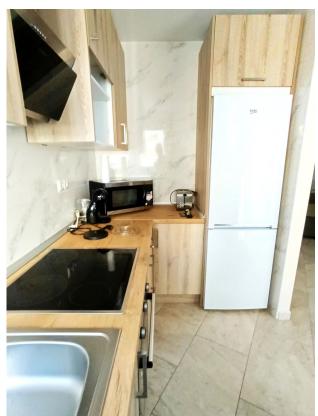

Airconditioning

WiFi

Satellite dish

White goods

Flat with sea views close to Puerto Marina with a spectacular terrace!

It consists of two large exterior bedrooms.

Fully equipped open plan kitchen.

Recently incorporated air conditioning by ducts.