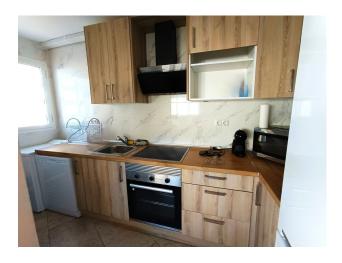

Airconditioning

WiFi

Satellite dish

White goods

Flat with sea views close to Puerto Marina with a spectacular terrace!

It consists of two large exterior bedrooms.

Fully equipped open plan kitchen.

Recently incorporated air conditioning by ducts.