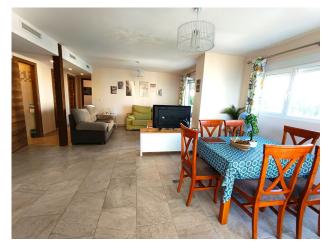

Airconditioning

WiFi

Satellite dish

White goods

Flat with sea views close to Puerto Marina with a spectacular terrace!

It consists of two large exterior bedrooms.

Fully equipped open plan kitchen.

Recently incorporated air conditioning by ducts.

Two refurbished and updated bathrooms.

A balcony and a terrace with panoramic views to the sea and the port of Benalmádena.

It has a holiday licence with a large demonstrable yield.

The urbanization is completed with wonderful swimming pools, surrounded by green areas.