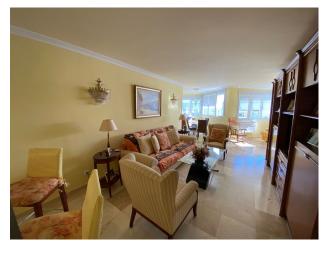

The property is currently distributed in a living-dining room, bedroom, open-plan kitchen, entrance hall and 2 bathrooms. The terrace has been added into the interior.

This property has great potential due to its dimensions, it can be redistributed, a second bedroom is a posibility.