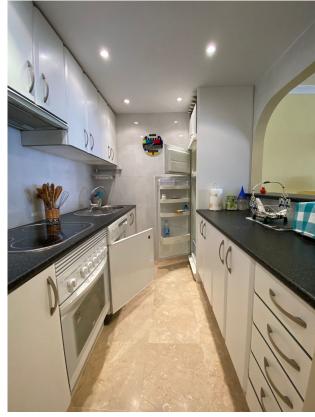

The property is currently distributed in a living-dining room, bedroom, open-plan kitchen, entrance hall and 2 bathrooms. The terrace has been added into the interior.

This property has great potential due to its dimensions, it can be redistributed, a second bedroom is a posibility.