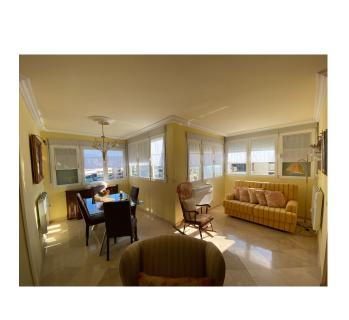

The property is currently distributed in a living-dining room, bedroom, open-plan kitchen, entrance hall and 2 bathrooms. The terrace has been added into the interior.

This property has great potential due to its dimensions, it can be redistributed, a second bedroom is a posibility.