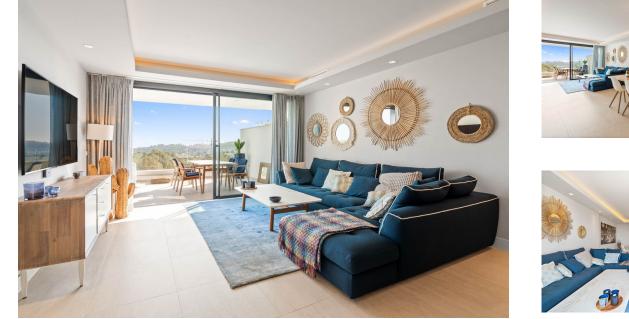

This modern 2 bedroom apartment with stunning sea views is located in the exclusive boutique project Azahar de Marbella (2018) in Nueva Andalucía. It is fully equipped with a modern open kitchen, spacious living room, 2 spacious bedrooms and 2 bathrooms. Large wall-to-wall windows in the living room and master bedroom provide plenty of light and allow indoor and outdoor space to flow harmoniously into one another. From the terrace you really have an amazing view over the green valley in front towards the sea. Furthermore there is 1 parking space and a large storage.