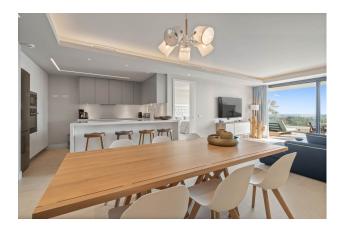

This modern 2 bedroom apartment with stunning sea views is located in the exclusive boutique project Azahar de Marbella (2018) in Nueva Andalucía. It is fully equipped with a modern open kitchen, spacious living room, 2 spacious bedrooms and 2 bathrooms. Large wall-to-wall windows in the living room and master bedroom provide plenty of light and allow indoor and outdoor space to flow harmoniously into one another. From the terrace you really have an amazing view over the green valley in front towards the sea. Furthermore there is 1 parking space and a large storage.