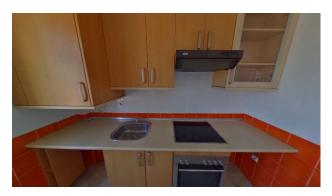

## Highlights:

Ground floor:

Living-dining room, perfect for family gatherings and moments of relaxation. Open fitted kitchen, equipped with modern appliances and a functional layout. Two bedrooms, ideal to configure to your liking. Full bathroom, with quality finishes and elegant design.

Setting : Close To Port, Close To Sea, Urbanisation. Orientation : South. Condition : Good. Views : Sea, Panoramic, Urban. Features : Private Terrace. Furniture : Not Furnished. Kitchen : Partially Fitted. Garden : Communal. Utilities : Electricity, Drinkable Water, Telephone. Gategay Bargain Beachfront, Cheap, Distressed, Golf, Holiday Homes, Investment Repossesing estimation of the second secon