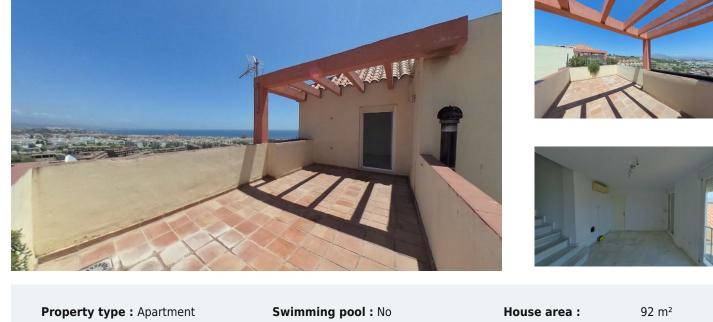

## €173,363

Sales - Rentals - Management

Location : La Duquesa Bedrooms: 3 Bathrooms: 2

Close to sea

Golf property

Walking distance beach

Terrace

This wonderful property offers an exclusive lifestyle in one of the most desirable areas of Manilva. With a surface area of 92 m<sup>2</sup>, this duplex is distinguished by its efficient layout and carefully selected details to provide comfort and functionality.

Upper floor:

Master bedroom with en-suite bathroom, a sanctuary of privacy and comfort. Spacious terrace, a versatile space to enjoy the outdoors and the stunning sea views.

Privileged Location:

This duplex is located in the prestigious Cortijos Altos Urbanization, surrounded by lush vegetation and in proximity to renowned golf courses. In addition, it is located just a few minutes from the picturesque La Duquesa marina, where you can enjoy a varied offer of restaurants, shops and entertainment.

Setting : Close To Port, Close To Sea, Urbanisation. Orientation : South. Condition : Good. Views : Sea, Panoramic, Urban. Features : Private Terrace. Furniture : Not Furnished. Kitchen : Partially Fitted. Garden : Communal. Utilities : Electricity, Drinkable Water, Telephone. Gategay Bargain Beachfront, Cheap, Distressed, Golf, Holiday Homes, Investment Repossesing estimation of the second secon