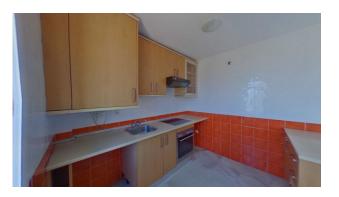

## Highlights:

Ground floor:

Living-dining room, perfect for family gatherings and moments of relaxation. Open fitted kitchen, equipped with modern appliances and a functional layout. Two bedrooms, ideal to configure to your liking. Full bathroom, with quality finishes and elegant design.