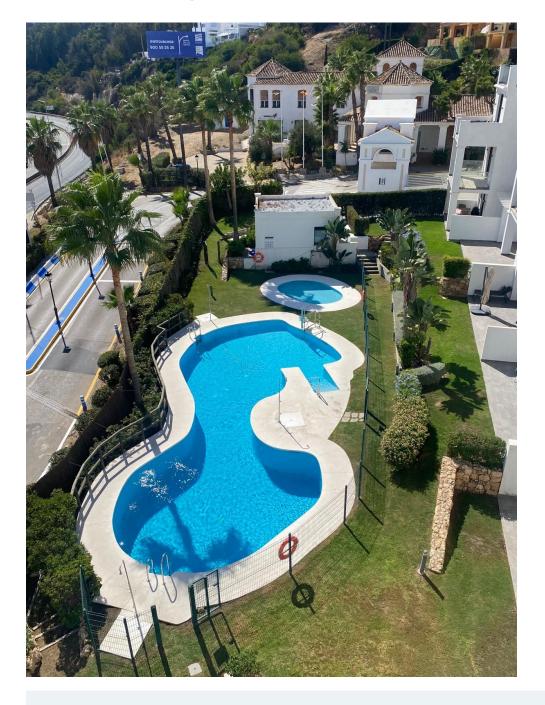

This modern bright property is perfect to enjoy your own special holidays as well as giving you a favorable investment opportunity. It has a high occupation for holiday rentals due to it's great location, which is within walking distance to the beautiful sand beaches and all local amenities of Manilva. This one bedroom, fully furnished penthouse gives the option to have peaceful break for two, or due to it's spacious living area with sofa bed, enables an extra two people to stay so you can enjoy with friends or children as well. The living area is connected to a fully equipped kitchen complete with fridge freezer, dishwasher, washing machine, oven and microwave. Sit and enjoy amazing sea views from all the terraces with the added advantage of having your own personal lift to access the penthouse. There are adults and children's pools to enjoy within a monitored and secure gated complex.