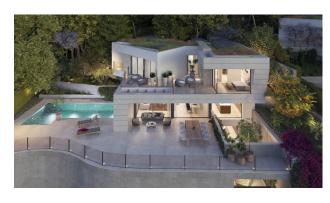

Villa Castaño is the 4th villa located in the exclusive gated community of Pinares Hills of Pinares de San Antón, north of Málaga City Centre. This contemporary home, part of a prestigious development, has a total built area of 528m² of which 209 m² of terraces . Floor-to-ceiling glass throughout the villa ensures open-plan living spaces are filled with natural light and offer stunning panoramic views. The minimalist kitchen, included in the price, can be customised to fit your style and seamlessly connects to an elegant dining area, perfect for both everyday living and entertaining.

The villa offers 4 stylish bedrooms and 3 modern bathrooms, all designed with aesthetics and comfort in mind. The living room, adorned with expansive sliding glass doors, opens to a spacious terrace with breathtaking views of the surrounding landscape. The outdoor area is equally impressive, featuring a private saltwater infinity pool, extensive south-facing terraces, and beautifully landscaped gardens. Villa Castaño includes 3 dedicated parking spaces for residents and guests.

Just 7 minutes from the famous Malagueta Beach and Málaga City Centre, Villa Castaño combines tranquility with accessibility. Residents enjoy the peace and privacy of a gated community while being close to top restaurants, shopping, and cultural attractions. High-end finishes and modern amenities such as a wine cellar, entertainment room, and private office make this villa perfect for luxurious living and entertaining.