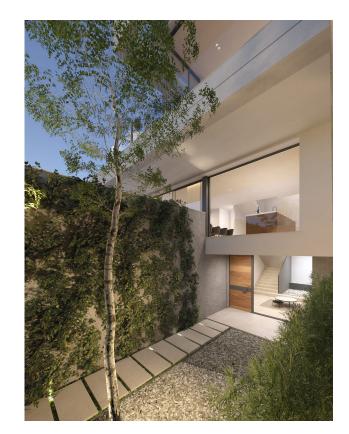

Villa Castaño is the 4th villa located in the exclusive gated community of Pinares Hills of Pinares de San Antón, north of Málaga City Centre. This contemporary home, part of a prestigious development, has a total built area of 528m² of which 209 m² of terraces . Floor-to-ceiling glass throughout the villa ensures open-plan living spaces are filled with natural light and offer stunning panoramic views. The minimalist kitchen, included in the price, can be customised to fit your style and seamlessly connects to an elegant dining area, perfect for both everyday living and entertaining.

The villa offers 4 stylish bedrooms and 3 modern bathrooms, all designed with aesthetics and comfort in mind. The living room, adorned with expansive sliding glass doors, opens to a spacious terrace with breathtaking views of the surrounding landscape. The outdoor area is equally impressive, featuring a private saltwater infinity pool, extensive south-facing terraces, and beautifully landscaped gardens. Villa Castaño includes 3 dedicated parking spaces for residents and guests.