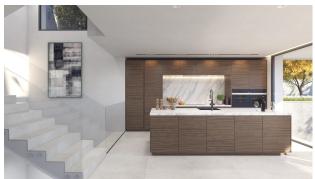

Villa Castaño is the 4th villa located in the exclusive gated community of Pinares Hills of Pinares de San Antón, north of Málaga City Centre. This contemporary home, part of a prestigious development, has a total built area of 528m² of which 209 m² of terraces . Floor-to-ceiling glass throughout the villa ensures open-plan living spaces are filled with natural light and offer stunning panoramic views. The minimalist kitchen, included in the price, can be customised to fit your style and seamlessly connects to an elegant dining area, perfect for both everyday living and entertaining.