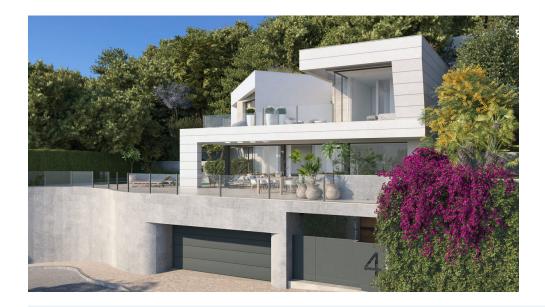

Villa Castaño is the 4th villa located in the exclusive gated community of Pinares Hills of Pinares de San Antón, north of Málaga City Centre. This contemporary home, part of a prestigious development, has a total built area of 528m² of which 209 m² of terraces . Floor-to-ceiling glass throughout the villa ensures open-plan living spaces are filled with natural light and offer stunning panoramic views. The minimalist kitchen, included in the price, can be customised to fit your style and seamlessly connects to an elegant dining area, perfect for both everyday living and entertaining.

The villa offers 4 stylish bedrooms and 3 modern bathrooms, all designed with aesthetics and comfort in mind. The living room, adorned with expansive sliding glass doors, opens to a spacious terrace with breathtaking views of the surrounding landscape. The outdoor area is equally impressive, featuring a private saltwater infinity pool, extensive south-facing terraces, and beautifully landscaped gardens. Villa Castaño includes 3 dedicated parking spaces for residents and guests.