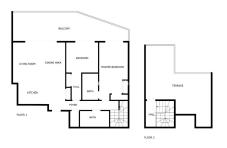

Resale of a brand new duplex penthouse with 2 bedrooms and 2 bathrooms in Ipanema with panoramic views facing the Calanova Golf course, mountains and the Mediterranean Sea. With a total constructed area of 144sqm (86sqm, this apartment offers ample space to live and enjoy.

The apartment has been built to the highest quality standards and offers an 86sqm interior, decorated in a modern and elegant style, a 26sqm terrace with access from the living room and the 2 bedrooms, as well as a 32sqm terrace on the rooftop. The living room is bright and spacious, with an open plan kitchen and large windows allowing in natural light and offering stunning views of the golf course and sea. The kitchen is fully equipped with state-of-the-art appliances.

The apartment also includes 2 parking spaces, which provides comfort and security for the owners. Residents can enjoy luxurious common areas and amenities such as two outdoor pools, an indoor pool, and a spa and fitness center.