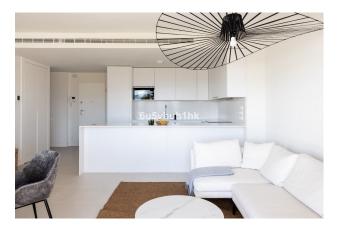

The apartment has been built to the highest quality standards and offers an 86sqm interior, decorated in a modern and elegant style, a 26sqm terrace with access from the living room and the 2 bedrooms, as well as a 32sqm terrace on the rooftop. The living room is bright and spacious, with an open plan kitchen and large windows allowing in natural light and offering stunning views of the golf course and sea. The kitchen is fully equipped with state-of-the-art appliances.