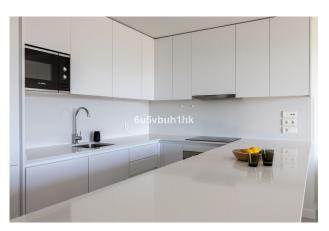

The apartment has been built to the highest quality standards and offers an 86sqm interior, decorated in a modern and elegant style, a 26sqm terrace with access from the living room and the 2 bedrooms, as well as a 32sqm terrace on the rooftop. The living room is bright and spacious, with an open plan kitchen and large windows allowing in natural light and offering stunning views of the golf course and sea. The kitchen is fully equipped with state-of-the-art appliances.