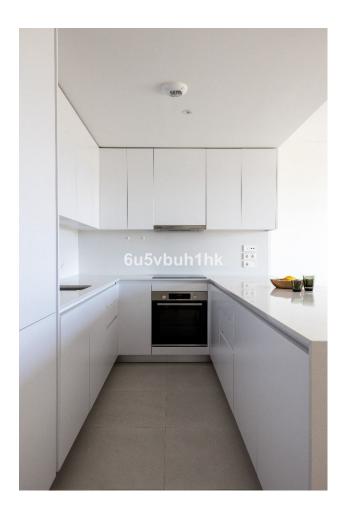

The apartment has been built to the highest quality standards and offers an 86sqm interior, decorated in a modern and elegant style, a 26sqm terrace with access from the living room and the 2 bedrooms, as well as a 32sqm terrace on the rooftop. The living room is bright and spacious, with an open plan kitchen and large windows allowing in natural light and offering stunning views of the golf course and sea. The kitchen is fully equipped with state-of-the-art appliances.