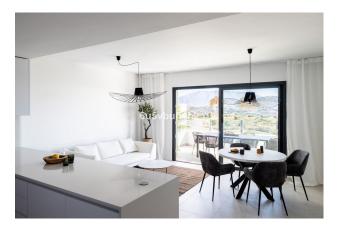

Resale of a brand new duplex penthouse with 2 bedrooms and 2 bathrooms in Ipanema with panoramic views facing the Calanova Golf course, mountains and the Mediterranean Sea. With a total constructed area of 144sqm (86sqm, this apartment offers ample space to live and enjoy.

The apartment has been built to the highest quality standards and offers an 86sqm interior, decorated in a modern and elegant style, a 26sqm terrace with access from the living room and the 2 bedrooms, as well as a 32sqm terrace on the rooftop. The living room is bright and spacious, with an open plan kitchen and large windows allowing in natural light and offering stunning views of the golf course and sea. The kitchen is fully equipped with state-of-the-art appliances.