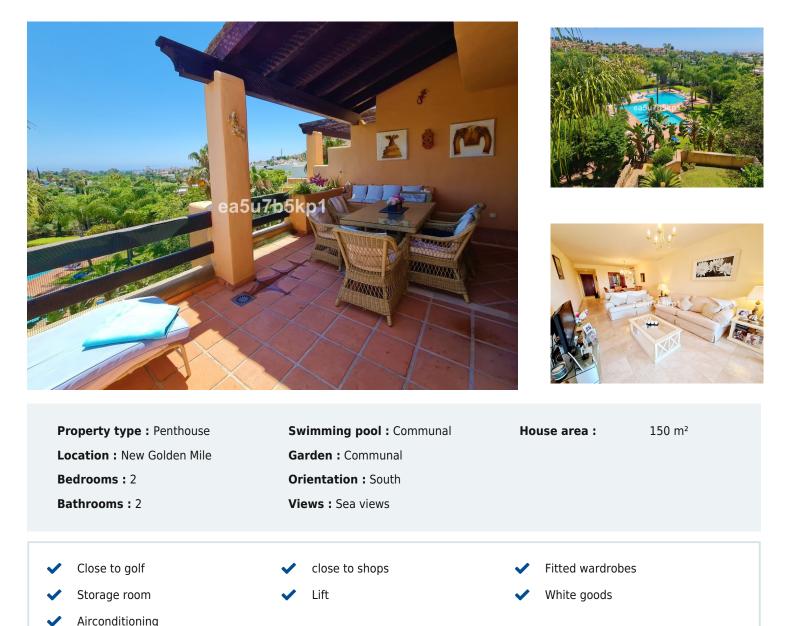

## €499,000

Sales - Rentals - Management

BRIGHT ONE LEVEL PENTHOUSE WITH STUNNING VIEWS Fabulous penthouse on one level, with golf and sea views located in Atalaya, in the exclusive gated community of El Real del Campanario which is within walking distance to amenities, including a luxury Spa resort. The community is gated and offers to his residents 2 amazing swimming pools surrounded by tropical gardens.

## SPACIOUS HOME

The penthouse is presented in perfect condition and featuring an outstanding al fresco terrace with views of the golf course and the Mediterranean Sea. This wonderful property is spacious to say the least and comprises of a grand bright living room, dining area, a fully fitted kitchen, a guest bedroom, a family bathroom and a spacious master bedroom with en-suite. An underground parking space and a storeroom is also included. This is a must see!

## EXCLUSIVE RESIDENTIAL AREA

Located in the exclusive EL Campanario residential estate, just a short drive from Puerto Banus, Marbella, Benahavis and Estepona. Walking distance to the residents Social Club with Spa Tennis and Paddle courts, schools, and restaurants, at 1km to the best beaches and beach clubs and minutes from the best Golfing on the Costa del Sol. Malaga airport is only 30 mins away.