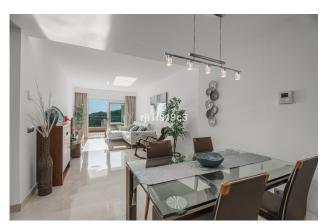

The apartment has 2 complete bathrooms, an open-plan kitchen and a terrace which is directly accessible from both the lounge

and the master bedroom. The apartment is built to the highest standard with first-class finishes including a modern designed integrated kitchen with quartz worktop, thermal and acoustic insulation, air-conditioning, solar powered heater and

automatic permanent ventilation system in all rooms. Each block has its own elevator and exterior carpentry finishes in aluminium. There is outdoor private parking. Don't miss this opportunity!