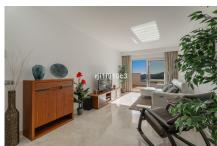

The apartment has 2 complete bathrooms, an open-plan kitchen and a terrace which is directly accessible from both the lounge

and the master bedroom. The apartment is built to the highest standard with first-class finishes including a modern designed integrated kitchen with quartz worktop, thermal and acoustic insulation, air-conditioning, solar powered heater and

automatic permanent ventilation system in all rooms. Each block has its own elevator and exterior carpentry finishes in aluminium. There is outdoor private parking. Don't miss this opportunity!