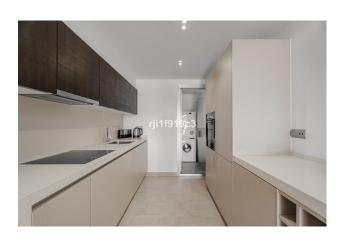

The apartment has 2 complete bathrooms, an open-plan kitchen and a terrace which is directly accessible from both the lounge

and the master bedroom. The apartment is built to the highest standard with first-class finishes including a modern designed integrated kitchen with quartz worktop, thermal and acoustic insulation, air-conditioning, solar powered heater and

automatic permanent ventilation system in all rooms. Each block has its own elevator and exterior carpentry finishes in aluminium. There is outdoor private parking. Don't miss this opportunity!