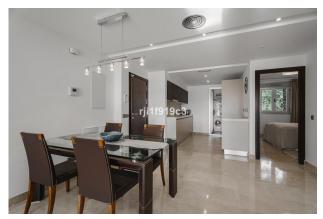

The apartment has 2 complete bathrooms, an open-plan kitchen and a terrace which is directly accessible from both the lounge

and the master bedroom. The apartment is built to the highest standard with first-class finishes including a modern designed integrated kitchen with quartz worktop, thermal and acoustic insulation, air-conditioning, solar powered heater and

automatic permanent ventilation system in all rooms. Each block has its own elevator and exterior carpentry finishes in aluminium. There is outdoor private parking. Don't miss this opportunity!