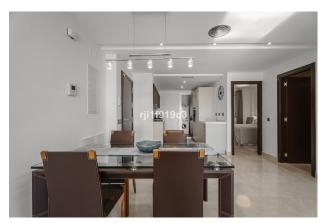

The apartment has 2 complete bathrooms, an open-plan kitchen and a terrace which is directly accessible from both the lounge

and the master bedroom. The apartment is built to the highest standard with first-class finishes including a modern designed integrated kitchen with quartz worktop, thermal and acoustic insulation, air-conditioning, solar powered heater and

automatic permanent ventilation system in all rooms. Each block has its own elevator and exterior carpentry finishes in aluminium. There is outdoor private parking. Don't miss this opportunity!