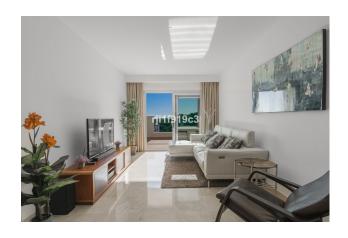

The apartment has 2 complete bathrooms, an open-plan kitchen and a terrace which is directly accessible from both the lounge

and the master bedroom. The apartment is built to the highest standard with first-class finishes including a modern designed integrated kitchen with quartz worktop, thermal and acoustic insulation, air-conditioning, solar powered heater and

automatic permanent ventilation system in all rooms. Each block has its own elevator and exterior carpentry finishes in aluminium. There is outdoor private parking. Don't miss this opportunity!