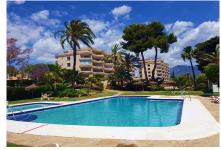

## 2 bedroom Apartment in Atalaya

Ref: RSR4893520

€345,000

Property type: Apartment

**Location**: Atalaya **Bedrooms**: 2

Swimming pool: Communal

Garden : Communal
Orientation : East
Views : Sea views

House area: 100 m<sup>2</sup>

✓ Utility room

Parcially furnished

Airconditioning

2 bedroom corner apartment in one of Atalaya's most desirable urbanisations next to the Atalaya Golf Club. Apartment Access is from street level no stairs and no lift needed to access. Consisting of 2 bedrooms and 3 bathrooms spread over 100sqm living area, 2 balconies with a total area of 28sqm with south / east orientation. The apartment is located in a private and secure community with a communal pool, garden and communal parking for all the owners next to the Atalaya Golf Club. The apartment consists of a sunny living / dining room with access to the private terrace with panoramic views of the golf course, the sea and the mountain "La Concha". Breathtaking view in a beautiful location!