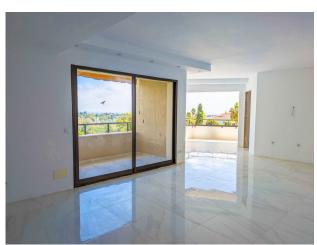

✓ Utility room

Parcially furnished

Airconditioning

2 bedroom corner apartment in one of Atalaya's most desirable urbanisations next to the Atalaya Golf Club. Apartment Access is from street level no stairs and no lift needed to access. Consisting of 2 bedrooms and 3 bathrooms spread over 100sqm living area, 2 balconies with a total area of 28sqm with south / east orientation. The apartment is located in a private and secure community with a communal pool, garden and communal parking for all the owners next to the Atalaya Golf Club. The apartment consists of a sunny living / dining room with access to the private terrace with panoramic views of the golf course, the sea and the mountain "La Concha". Breathtaking view in a beautiful location!