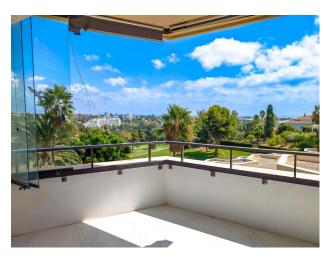

✓ Utility room

Parcially furnished

Airconditioning

2 bedroom corner apartment in one of Atalaya's most desirable urbanisations next to the Atalaya Golf Club. Apartment Access is from street level no stairs and no lift needed to access. Consisting of 2 bedrooms and 3 bathrooms spread over 100sqm living area, 2 balconies with a total area of 28sqm with south / east orientation. The apartment is located in a private and secure community with a communal pool, garden and communal parking for all the owners next to the Atalaya Golf Club. The apartment consists of a sunny living / dining room with access to the private terrace with panoramic views of the golf course, the sea and the mountain "La Concha". Breathtaking view in a beautiful location!