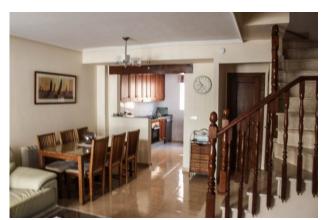

Terrace

. This beautifully furnished townhouse offers three bedrooms and three bathrooms, located in the popular area of Lo Marabu, Ciudad Quesada, within an easy stroll of supermarkets, shops, bars and restaurants. Upon entering the garden, you will find a charming terrace, perfect for a patio table and chairs. The terrace leads into a bright and spacious living and dining area, with an open-plan American-style kitchen fully equipped with ample worktop space, a gas hob, electric oven, dishwasher, and fridge freezer. A separate utility room at the rear includes a washing machine, tumble dryer, and gas boiler, with access to a private rear terrace. On the same floor, there is a family shower room. Upstairs you will find three well-appointed bedrooms, all with fitted wardrobes. The master bedroom features a balcony overlooking the front garden and an en-suite with a walk-in shower. The second double bedroom has a Juliet balcony, and there is a twin bedroom, both with fitted wardrobes. The staircase continues to a private solarium, a perfect spot to enjoy the Spanish sun with a large patio table and stone BBQ. Downstairs in the lower floor there is a basement which provides access to an underground private garage, which has been converted into a multi-purpose room, ideal as a games room, additional lounge or fourth bedroom, while still leaving enough space to park your car with storage space too. The townhouse is part of a community with access to a large communal pool and garden area.