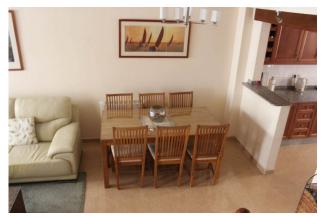

Terrace

. This beautifully furnished townhouse offers three bedrooms and three bathrooms, located in the popular area of Lo Marabu, Ciudad Quesada, within an easy stroll of supermarkets, shops, bars and restaurants. Upon entering the garden, you will find a charming terrace, perfect for a patio table and chairs. The terrace leads into a bright and spacious living and dining area, with an open-plan American-style kitchen fully equipped with ample worktop space, a gas hob, electric oven, dishwasher, and fridge freezer. A separate utility room at the rear includes a washing machine, tumble dryer, and gas boiler, with access to a private rear terrace. On the same floor, there is a family shower room. Upstairs you will find three well-appointed bedrooms, all with fitted wardrobes. The master bedroom features a balcony overlooking the front garden and an en-suite with a walk-in shower. The second double bedroom has a Juliet balcony, and there is a twin bedroom, both with fitted wardrobes. The staircase continues to a private solarium, a perfect spot to enjoy the Spanish sun with a large patio table and stone BBQ. Downstairs in the lower floor there is a basement which provides access to an underground private garage, which has been converted into a multi-purpose room, ideal as a games room, additional lounge or fourth bedroom, while still leaving enough space to park your car with storage space too. The townhouse is part of a community with access to a large communal pool and garden area.