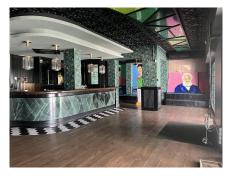

There is a large bar with three beer taps, drinks fridges, two sinks, shelving for display bottles and plenty of room for glasses. It has an area around the bar ideal for bar stools. It also has a communicating hatch with the kitchen.