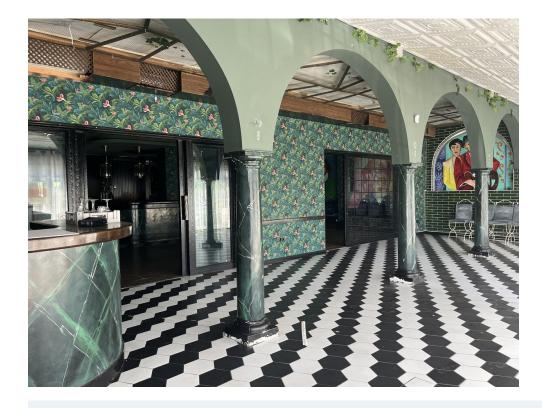

The property is ready for a new owner.

There is a south facing conservatory which has large windows and is very bright indeed, It has a reception area and there is space for tables and chairs providing around 50 covers It has partly tiled walls and a black and white tiled floor.