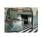

There are two large doorways which open to the main dining room which has space for another 50 covers with perimeter bench seating and a VIP area, there is a wooden floor and extensive feature lighting. It also has a small stage area for live singers etc. The is a good size glass encased storage and display for fine wines.

There is a large bar with three beer taps, drinks fridges, two sinks, shelving for display bottles and plenty of room for glasses. It has an area around the bar ideal for bar stools. It also has a communicating hatch with the kitchen.