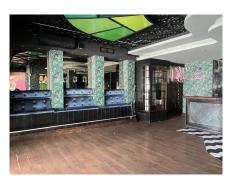

There are two large doorways which open to the main dining room which has space for another 50 covers with perimeter bench seating and a VIP area, there is a wooden floor and extensive feature lighting. It also has a small stage area for live singers etc. The is a good size glass encased storage and display for fine wines.