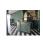

There is a large bar with three beer taps, drinks fridges, two sinks, shelving for display bottles and plenty of room for glasses. It has an area around the bar ideal for bar stools. It also has a communicating hatch with the kitchen.