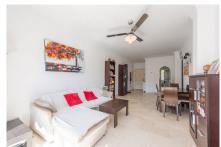

Not furnished

Middle Floor Apartment, Benahavís, Costa del Sol. 2 Bedrooms, 2 Bathrooms, Built 99 m², Terrace 19 m².

Setting: Frontline Golf, Urbanisation.

Orientation: West. Condition: Good. Pool: Communal.

Climate Control: Pre Installed A/C.

Views: Mountain, Golf.

Features: Lift, Fitted Wardrobes, Private Terrace, Marble Flooring.

Furniture : Not Furnished.

Security: Gated Complex, Entry Phone.

Parking: Covered. Category: Golf.