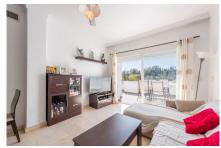

Not furnished

Middle Floor Apartment, Benahavís, Costa del Sol. 2 Bedrooms, 2 Bathrooms, Built 99 m², Terrace 19 m².

Setting: Frontline Golf, Urbanisation.

Orientation: West. Condition: Good. Pool: Communal.

Climate Control: Pre Installed A/C.

Views: Mountain, Golf.

Features: Lift, Fitted Wardrobes, Private Terrace, Marble Flooring.

Furniture : Not Furnished.

Security: Gated Complex, Entry Phone.

Parking: Covered. Category: Golf.