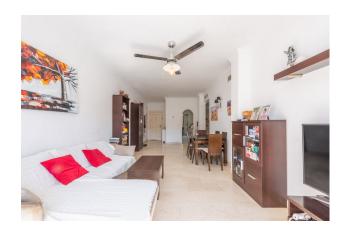

Not furnished

Middle Floor Apartment, Benahavís, Costa del Sol. 2 Bedrooms, 2 Bathrooms, Built 99 m², Terrace 19 m².

Setting: Frontline Golf, Urbanisation.

Orientation: West. Condition: Good. Pool: Communal.

Climate Control: Pre Installed A/C.

Views: Mountain, Golf.

Features: Lift, Fitted Wardrobes, Private Terrace, Marble Flooring.

Furniture : Not Furnished.

Security: Gated Complex, Entry Phone.

Parking: Covered. Category: Golf.