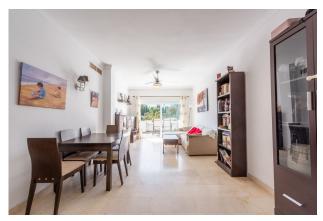

Not furnished

Middle Floor Apartment, Benahavís, Costa del Sol. 2 Bedrooms, 2 Bathrooms, Built 99 m², Terrace 19 m².

Setting: Frontline Golf, Urbanisation.

Orientation: West. Condition: Good. Pool: Communal.

Climate Control: Pre Installed A/C.

Views: Mountain, Golf.

Features: Lift, Fitted Wardrobes, Private Terrace, Marble Flooring.

Furniture : Not Furnished.

Security: Gated Complex, Entry Phone.

Parking: Covered. Category: Golf.