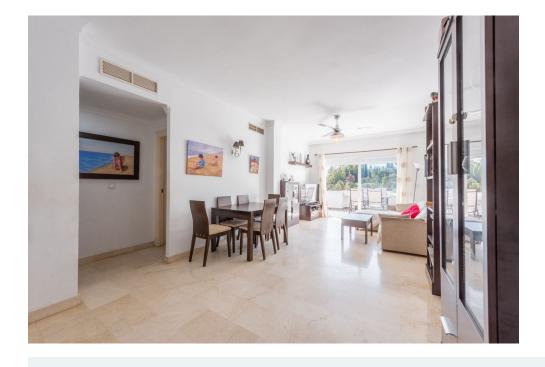

Not furnished

Middle Floor Apartment, Benahavís, Costa del Sol. 2 Bedrooms, 2 Bathrooms, Built 99 m², Terrace 19 m².

Setting: Frontline Golf, Urbanisation.

Orientation: West. Condition: Good. Pool: Communal.

Climate Control: Pre Installed A/C.

Views: Mountain, Golf.

Features: Lift, Fitted Wardrobes, Private Terrace, Marble Flooring.

Furniture : Not Furnished.

Security: Gated Complex, Entry Phone.

Parking: Covered. Category: Golf.