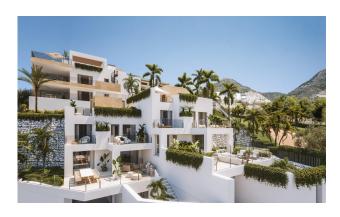

## Benalmadena

Ref: N7448

€829,000

Property type: Townhouse

Location: Benalmadena

Bedrooms: 3 Bathrooms: 3 **Swimming pool:** Communal pool

Views: Sea views

House area: 258 m<sup>2</sup>

Plot area: 32 m<sup>2</sup>

Garden

I ift

Solarium

Pre-air conditioning

Airconditioning

Exclusive private urbanisation, with a privileged location in Benalmádena. Due to its elevated location on the slope of the land, each and every one of the 2 and 3 bedroom properties, and 2 townhouses, enjoy incredible views of the sea and the coast, Underfloor heating, aerothermics, armoured door, and lift, Large terraces, bright penthouses and townhouses with private gardens, to experience nature from every corner of your home.

Spacious rooms blend into the same environment. Natural light illuminates your bedroom to start the day with the best energy and possibility and all the possibilities. Closed urbanization with communal swimming pool with saline chlorination, spacious green areas.