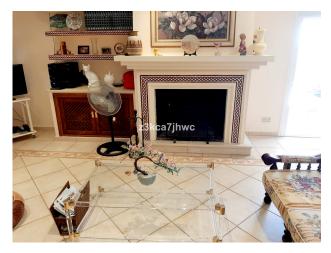

Fitted wardrobes

**Fireplace** 

Utility room

White goods

## RUSTIC PROPERTY IN EL PADRON - ESTEPONA

Property with two homes built on a plot of 4298m2 and 392m2 built. It has 2 entrances and is located 5 minutes by car from El Padrón beach and the Laguna Village Resort, Hotel Kempinski, shopping centers and 15 minutes from the center of Estepona. With spectacular views of the Estepona mountains and the Mediterranean Sea. The main house has an area of 195m2, four bedrooms, two full bathrooms plus a toilet in the covered area intended for leisure and expansion. Large living room with fireplace, kitchen with access to barbecue area with slate floor and benches, beautiful 25m2 covered porch and extensive solarium area next to the pool. The 61 m2 apartment has two other adjoining rooms, a full bathroom and a third attached room that could be converted into a kitchen and with direct views of the sea and the fruit trees of the property. Well-kept grass garden that surrounds the 47.28m2 pool with sea views, as well as a wide variety of palm trees and plants that adorn the exterior of this Villa, and an orchard with different fruit trees. It has drinking water from a well and local network water. Solar panels, water tank, sold furnished, machine room under the pool, entrances to the property through iron gates. In compliance with Decree of the Government of Andalusia 2182005 of October 11, the client is informed that notary, registration, and ITP expenses are not included in the price. On the contrary, real estate intermediation expenses are included. The consumer has the right to be given a copy of the corresponding Abbreviated Information Document for the home. Info@lmmoMoment.es