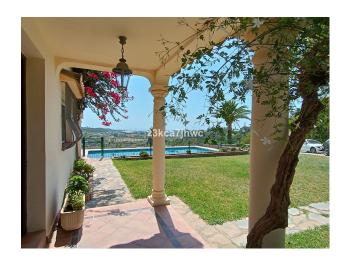

## RUSTIC PROPERTY IN EL PADRON - ESTEPONA

Property with two homes built on a plot of 4298m2 and 392m2 built. It has 2 entrances and is located 5 minutes by car from El Padrón beach and the Laguna Village Resort, Hotel Kempinski, shopping centers and 15 minutes from the center of Estepona. With spectacular views of the Estepona mountains and the Mediterranean Sea. The main house has an area of 195m2, four bedrooms, two full bathrooms plus a toilet in the covered area intended for leisure and expansion. Large living room with fireplace, kitchen with access to barbecue area with slate floor and benches, beautiful 25m2 covered porch and extensive solarium area next to the pool. The 61 m2 apartment has two other adjoining rooms, a full bathroom and a third attached room that could be converted into a kitchen and with direct views of the sea and the fruit trees of the property. Well-kept grass garden that surrounds the 47.28m2 pool with sea views, as well as a wide variety of palm trees and plants that adorn the exterior of this Villa, and an orchard with different fruit trees. It has drinking water from a well and local network water. Solar panels, water tank, sold furnished, machine room under the pool, entrances to the property through iron gates. In compliance with Decree of the Government of Andalusia 2182005 of October 11, the client is informed that notary, registration, and ITP expenses are not included in the price. On the contrary, real estate intermediation expenses are included. The consumer has the right to be given a copy of the corresponding Abbreviated Information Document for the home. Info@lmmoMoment.es