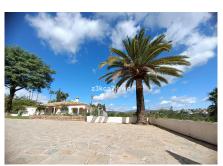

## RUSTIC PROPERTY IN EL PADRON - ESTEPONA

Property with two homes built on a plot of 4298m2 and 392m2 built. It has 2 entrances and is located 5 minutes by car from El Padrón beach and the Laguna Village Resort, Hotel Kempinski, shopping centers and 15 minutes from the center of Estepona. With spectacular views of the Estepona mountains and the Mediterranean Sea. The main house has an area of 195m2, four bedrooms, two full bathrooms plus a toilet in the covered area intended for leisure and expansion. Large living room with fireplace, kitchen with access to barbecue area with slate floor and benches, beautiful 25m2 covered porch and extensive solarium area next to the pool. The 61 m2 apartment has two other adjoining rooms, a full bathroom and a third attached room that could be converted into a kitchen and with direct views of the sea and the fruit trees of the property. Well-kept grass garden that surrounds the 47.28m2 pool with sea views, as well as a wide variety of palm trees and plants that adorn the exterior of this Villa, and an orchard with different fruit trees. It has drinking water from a well and local network water. Solar panels, water tank, sold furnished, machine room under the pool, entrances to the property through iron gates. In compliance with Decree of the Government of Andalusia 2182005 of October 11, the client is informed that notary, registration, and ITP expenses are not included in the price. On the contrary, real estate intermediation expenses are included. The consumer has the right to be given a copy of the corresponding Abbreviated Information Document for the home. Info@lmmoMoment.es