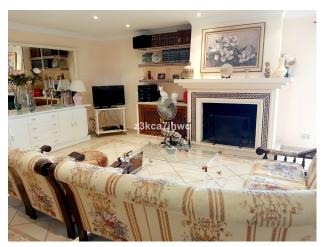

## RUSTIC PROPERTY IN EL PADRON - ESTEPONA

Property with two homes built on a plot of 4298m2 and 392m2 built. It has 2 entrances and is located 5 minutes by car from El Padrón beach and the Laguna Village Resort, Hotel Kempinski, shopping centers and 15 minutes from the center of Estepona. With spectacular views of the Estepona mountains and the Mediterranean Sea. The main house has an area of 195m2, four bedrooms, two full bathrooms plus a toilet in the covered area intended for leisure and expansion. Large living room with fireplace, kitchen with access to barbecue area with slate floor and benches, beautiful 25m2 covered porch and extensive solarium area next to the pool. The 61 m2 apartment has two other adjoining rooms, a full bathroom and a third attached room that could be converted into a kitchen and with direct views of the sea and the fruit trees of the property. Well-kept grass garden that surrounds the 47.28m2 pool with sea views, as well as a wide variety of palm trees and plants that adorn the exterior of this Villa, and an orchard with different fruit trees. It has drinking water from a well and local network water. Solar panels, water tank, sold furnished, machine room under the pool, entrances to the property through iron gates. In compliance with Decree of the Government of Andalusia 2182005 of October 11, the client is informed that notary, registration, and ITP expenses are not included in the price. On the contrary, real estate intermediation expenses are included. The consumer has the right to be given a copy of the corresponding Abbreviated Information Document for the home. Info@lmmoMoment.es