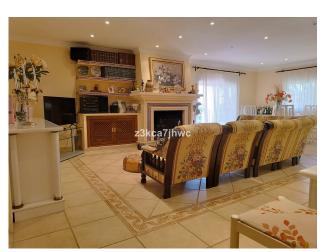

## RUSTIC PROPERTY IN EL PADRON - ESTEPONA

Property with two homes built on a plot of 4298m2 and 392m2 built. It has 2 entrances and is located 5 minutes by car from El Padrón beach and the Laguna Village Resort, Hotel Kempinski, shopping centers and 15 minutes from the center of Estepona. With spectacular views of the Estepona mountains and the Mediterranean Sea. The main house has an area of 195m2, four bedrooms, two full bathrooms plus a toilet in the covered area intended for leisure and expansion. Large living room with fireplace, kitchen with access to barbecue area with slate floor and benches, beautiful 25m2 covered porch and extensive solarium area next to the pool. The 61 m2 apartment has two other adjoining rooms, a full bathroom and a third attached room that could be converted into a kitchen and with direct views of the sea and the fruit trees of the property. Well-kept grass garden that surrounds the 47.28m2 pool with sea views, as well as a wide variety of palm trees and plants that adorn the exterior of this Villa, and an orchard with different fruit trees. It has drinking water from a well and local network water. Solar panels, water tank, sold furnished, machine room under the pool, entrances to the property through iron gates. In compliance with Decree of the Government of Andalusia 2182005 of October 11, the client is informed that notary, registration, and ITP expenses are not included in the price. On the contrary, real estate intermediation expenses are included. The consumer has the right to be given a copy of the corresponding Abbreviated Information Document for the home. Info@lmmoMoment.es