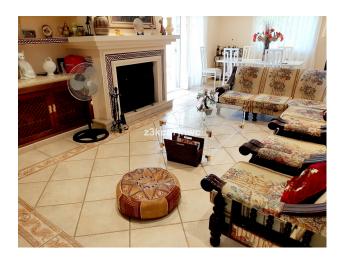

## RUSTIC PROPERTY IN EL PADRON - ESTEPONA

Property with two homes built on a plot of 4298m2 and 392m2 built. It has 2 entrances and is located 5 minutes by car from El Padrón beach and the Laguna Village Resort, Hotel Kempinski, shopping centers and 15 minutes from the center of Estepona. With spectacular views of the Estepona mountains and the Mediterranean Sea. The main house has an area of 195m2, four bedrooms, two full bathrooms plus a toilet in the covered area intended for leisure and expansion. Large living room with fireplace, kitchen with access to barbecue area with slate floor and benches, beautiful 25m2 covered porch and extensive solarium area next to the pool. The 61 m2 apartment has two other adjoining rooms, a full bathroom and a third attached room that could be converted into a kitchen and with direct views of the sea and the fruit trees of the property. Well-kept grass garden that surrounds the 47.28m2 pool with sea views, as well as a wide variety of palm trees and plants that adorn the exterior of this Villa, and an orchard with different fruit trees. It has drinking water from a well and local network water. Solar panels, water tank, sold furnished, machine room under the pool, entrances to the property through iron gates. In compliance with Decree of the Government of Andalusia 2182005 of October 11, the client is informed that notary, registration, and ITP expenses are not included in the price. On the contrary, real estate intermediation expenses are included. The consumer has the right to be given a copy of the corresponding Abbreviated Information Document for the home. Info@lmmoMoment.es