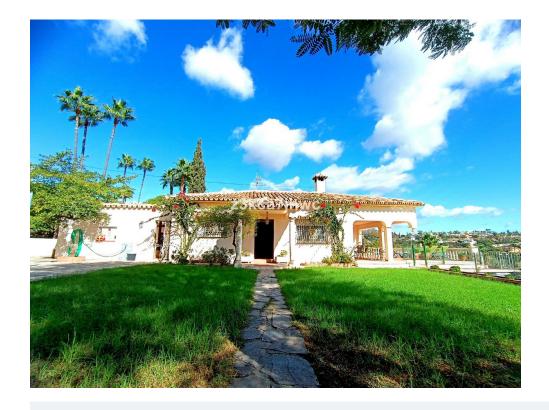

## Immo Moment 6 bedroom Country house in **Estepona**

Ref: RSR3639662

€850,000

Property type: Country house

Location: Estepona

Bedrooms: 6

Bathrooms: 4

Swimming pool: Private

## RUSTIC PROPERTY IN EL PADRON - ESTEPONA

Property with two homes built on a plot of 4298m2 and 392m2 built. It has 2 entrances and is located 5 minutes by car from El Padrón beach and the Laguna Village Resort, Hotel Kempinski, shopping centers and 15 minutes from the center of Estepona. With spectacular views of the Estepona mountains and the Mediterranean Sea. The main house has an area of 195m2, four bedrooms, two full bathrooms plus a toilet in the covered area intended for leisure and expansion. Large living room with fireplace, kitchen with access to barbecue area with slate floor and benches, beautiful 25m2 covered porch and extensive solarium area next to the pool. The 61 m2 apartment has two other adjoining rooms, a full bathroom and a third attached room that could be converted into a kitchen and with direct views of the sea and the fruit trees of the property. Well-kept grass garden that surrounds the 47.28m2 pool with sea views, as well as a wide variety of palm trees and plants that adorn the exterior of this Villa, and an orchard with different fruit trees. It has drinking water from a well and local network water. Solar panels, water tank, sold furnished, machine room under the pool, entrances to the property through iron gates. In compliance with Decree of the Government of Andalusia 2182005 of October 11, the client is informed that notary, registration, and ITP expenses are not included in the price. On the contrary, real estate intermediation expenses are included. The consumer has the right to be given a copy of the corresponding Abbreviated Information Document for the home. Info@lmmoMoment.es