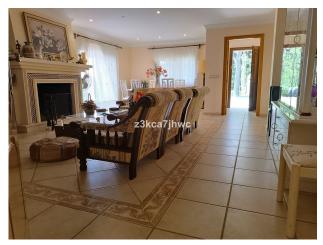

## RUSTIC PROPERTY IN EL PADRON - ESTEPONA

Property with two homes built on a plot of 4298m2 and 392m2 built. It has 2 entrances and is located 5 minutes by car from El Padrón beach and the Laguna Village Resort, Hotel Kempinski, shopping centers and 15 minutes from the center of Estepona. With spectacular views of the Estepona mountains and the Mediterranean Sea. The main house has an area of 195m2, four bedrooms, two full bathrooms plus a toilet in the covered area intended for leisure and expansion. Large living room with fireplace, kitchen with access to barbecue area with slate floor and benches, beautiful 25m2 covered porch and extensive solarium area next to the pool. The 61 m2 apartment has two other adjoining rooms, a full bathroom and a third attached room that could be converted into a kitchen and with direct views of the sea and the fruit trees of the property. Well-kept grass garden that surrounds the 47.28m2 pool with sea views, as well as a wide variety of palm trees and plants that adorn the exterior of this Villa, and an orchard with different fruit trees. It has drinking water from a well and local network water. Solar panels, water tank, sold furnished, machine room under the pool, entrances to the property through iron gates. In compliance with Decree of the Government of Andalusia 2182005 of October 11, the client is informed that notary, registration, and ITP expenses are not included in the price. On the contrary, real estate intermediation expenses are included. The consumer has the right to be given a copy of the corresponding Abbreviated Information Document for the home. Info@lmmoMoment.es